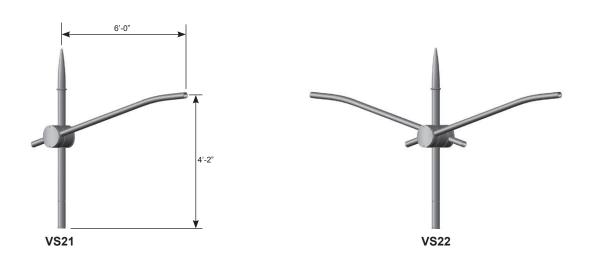

## **SPECIFICATIONS**

| ARM TYPE      | ARM ATTACHMENT          | EPA<br>(SQ FT) | WEIGHT<br>(LBS) | MODEL NUMBER |
|---------------|-------------------------|----------------|-----------------|--------------|
|               |                         | ( /            |                 | VS21         |
| Single        | 2.38" OD x 12.00" Tenon | 3.3            | 68              | V 5 2 1      |
| Double - 180° | 2.38" OD x 12.00" Tenon | 5.2            | 98              | VS22         |