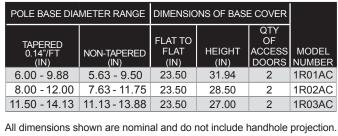

#### PRODUCT ORDERING CODES

| MODEL NUMBER               | CC                                                                                                                                                                                    | DLOR*                                                                                                                                                                                                                                                                     | POLE<br>BASE<br>OD<br>(IN) | BOLT       | BASE PLAT<br>SQUARE<br>(IN) |                |               | PROJECTION (IN)                                                                                                                                                                                                                                                                                                                                                                                                                                                                                                                                                                                                                                                                                                                                                                                                                                                                                                                                                                                                                                                                                                                                                                                                                                                                                                                                                                                                                                                                                                                                                                                                                                                                                                                                                                                                                                                                                                                                                                                                                                                                                                                | SIZE<br>W x H<br>(IN) | HANDHOL<br>CENTER<br>LINE HEIGHT<br>(IN) | PROJECTION<br>(IN) |
|----------------------------|---------------------------------------------------------------------------------------------------------------------------------------------------------------------------------------|---------------------------------------------------------------------------------------------------------------------------------------------------------------------------------------------------------------------------------------------------------------------------|----------------------------|------------|-----------------------------|----------------|---------------|--------------------------------------------------------------------------------------------------------------------------------------------------------------------------------------------------------------------------------------------------------------------------------------------------------------------------------------------------------------------------------------------------------------------------------------------------------------------------------------------------------------------------------------------------------------------------------------------------------------------------------------------------------------------------------------------------------------------------------------------------------------------------------------------------------------------------------------------------------------------------------------------------------------------------------------------------------------------------------------------------------------------------------------------------------------------------------------------------------------------------------------------------------------------------------------------------------------------------------------------------------------------------------------------------------------------------------------------------------------------------------------------------------------------------------------------------------------------------------------------------------------------------------------------------------------------------------------------------------------------------------------------------------------------------------------------------------------------------------------------------------------------------------------------------------------------------------------------------------------------------------------------------------------------------------------------------------------------------------------------------------------------------------------------------------------------------------------------------------------------------------|-----------------------|------------------------------------------|--------------------|
| 1R01AC<br>1R02AC<br>1R03AC | ST = Sandstone BK = Black SM = Silver Metallic SL = Silver LG = Light Gray SG = Slate Gray DT = Dark Tan MB = Medium Bronze CB = Bronze DB = Dark Bronze BN = Brown HG = Hunter Green | ALUMINUM DWH = White DSS = Sandstone BR = Burgundy HG = Hunter Green DNA = Natural Aluminum DCG = Charcoal Gray DMB = Medium Bronze SBN = Sanded Brown DNB = New Dark Bronze DBB = Dark Bronze SBK = Sanded Black DBL = Black DSB = Steel Blue DTG = Dark Green DBR = Red |                            | 2. Additio | nal inform                  | ation required | d when orderi | equired on all ing separate for the sepa | rom pole              |                                          |                    |