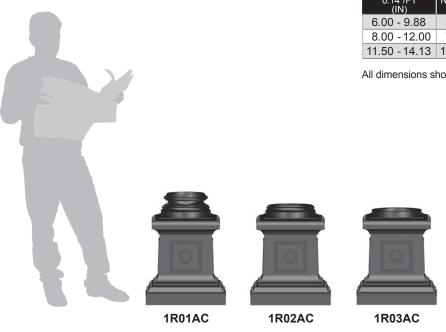

#### PRODUCT ORDERING CODES

| MODEL NUMBER               | CC                                                                                                                                                                                    | DLOR*                                                                                                                                                                                                                                                                     | POLE<br>BASE<br>OD<br>(IN) | BOLT       | BASE PLAT<br>SQUARE<br>(IN) |                |               | PROJECTION (IN)                                                                                                                                                                                                                                                                                                                                                                                                                                                                                                                                                                                                                                                                                                                                                                                                                                                                                                                                                                                                                                                                                                                                                                                                                                                                                                                                                                                                                                                                                                                                                                                                                                                                                                                                                                                                                                                                                                                                                                                                                                                                                                                | SIZE<br>W x H<br>(IN) | HANDHOL<br>CENTER<br>LINE HEIGHT<br>(IN) | PROJECTION<br>(IN) |
|----------------------------|---------------------------------------------------------------------------------------------------------------------------------------------------------------------------------------|---------------------------------------------------------------------------------------------------------------------------------------------------------------------------------------------------------------------------------------------------------------------------|----------------------------|------------|-----------------------------|----------------|---------------|--------------------------------------------------------------------------------------------------------------------------------------------------------------------------------------------------------------------------------------------------------------------------------------------------------------------------------------------------------------------------------------------------------------------------------------------------------------------------------------------------------------------------------------------------------------------------------------------------------------------------------------------------------------------------------------------------------------------------------------------------------------------------------------------------------------------------------------------------------------------------------------------------------------------------------------------------------------------------------------------------------------------------------------------------------------------------------------------------------------------------------------------------------------------------------------------------------------------------------------------------------------------------------------------------------------------------------------------------------------------------------------------------------------------------------------------------------------------------------------------------------------------------------------------------------------------------------------------------------------------------------------------------------------------------------------------------------------------------------------------------------------------------------------------------------------------------------------------------------------------------------------------------------------------------------------------------------------------------------------------------------------------------------------------------------------------------------------------------------------------------------|-----------------------|------------------------------------------|--------------------|
| 1R01AC<br>1R02AC<br>1R03AC | ST = Sandstone BK = Black SM = Silver Metallic SL = Silver LG = Light Gray SG = Slate Gray DT = Dark Tan MB = Medium Bronze CB = Bronze DB = Dark Bronze BN = Brown HG = Hunter Green | ALUMINUM DWH = White DSS = Sandstone BR = Burgundy HG = Hunter Green DNA = Natural Aluminum DCG = Charcoal Gray DMB = Medium Bronze SBN = Sanded Brown DNB = New Dark Bronze DBB = Dark Bronze SBK = Sanded Black DBL = Black DSB = Steel Blue DTG = Dark Green DBR = Red |                            | 2. Additio | nal inform                  | ation required | d when orderi | equired on all ing separate for the sepa | rom pole              |                                          |                    |