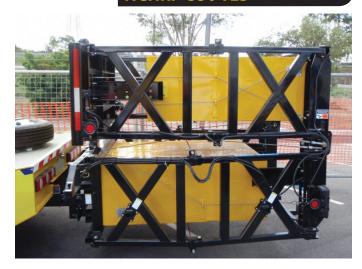

## Safe-Stop SS180® Truck Mounted Attenuator gives legendary Safe-Stop protection in a low-height package.

The SS180° TMA is a development of the popular SS90° TMA, but in an industry leading low-height package. Only 2.08m high when in travel configuration prevents overhead strikes. Lower than most truck cabs!

The cartridges are contained in a reusable steel support frame. All of these features reduce the system's overall life cycle cost as compared to other disposable TMAs on the market today.

The new 180 Degree tilt feature makes it easier to transport and store, and provides maximum TMA protection with the minimal length, weight, and height. The SafeStop 180 frame folds in the middle, and is just 2.08m high in storage mode. The two cartridges stack on top of each other.