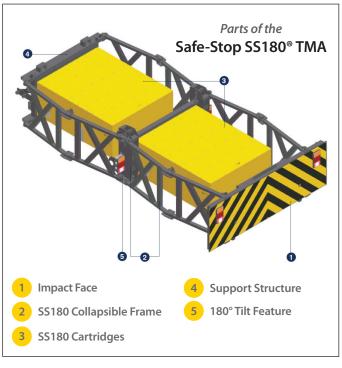

## **Features & Benefits**

- When impacted, the steel support frame progressively collapses, allowing the aluminium cartridge to crush.
   This absorbs the errant vehicle's impacting energy, bringing it to a controlled stop.
- Hydraulically folds 180 degrees for easy storage and transportation.
- TL-2 2000kg protection in 'folded' position (not small cars)
- Withstands nuisance impacts of up to 10kph.
- Refurbishment can often be completed in the field.

The cartridges are contained in a reusable steel support frame. All of these features reduce the system's overall life cycle cost as compared to other disposable TMAs on the market today.

The new 180 Degree tilt feature makes it easier to transport and store, and provides maximum TMA protection with the minimal length, weight, and height. The SafeStop 180 frame folds in the middle, and is just 2.08m high in storage mode. The two cartridges stack on top of each other.