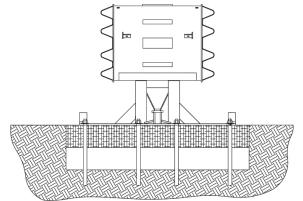

## The QuadGuard<sup>®</sup> CZ relocatable crash cushion offers the latest technology for shielding hazards 610mm to 915mm wide.

Each QuadGuard® CZ System consists of crushable, energyabsorbing cartridges surrounded by a framework of Energy's exclusive steel Quad-Beam™ panels. These systems redefine NCHRP 350, Test Level 3 performance for redirective, nongating attenuators.

The QuadGuard<sup>®</sup> CZ System has successfully passed the complete NCHRP 350, Test Level 3 test matrix. Higher speed units are available.

During head-on design impacts, the QuadGuard® Systems telescope rearward and progressively crush the cartridges to absorb the energy of impact. When design impacted from the side, the QuadGuard® System safely redirects the errant vehicle back toward its original path without gating.