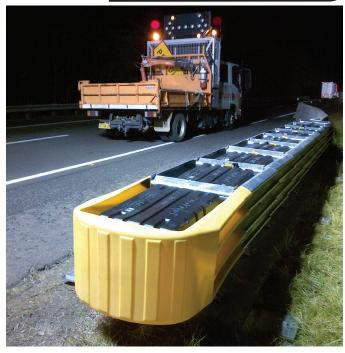

## The QuadGuard<sup>®</sup> CZ relocatable crash cushion offers the latest technology for shielding hazards 610mm to 915mm wide.

Each QuadGuard® CZ System consists of crushable, energyabsorbing cartridges surrounded by a framework of Energy's exclusive steel Quad-Beam™ panels. These systems redefine NCHRP 350, Test Level 3 performance for redirective, nongating attenuators.

The QuadGuard<sup>®</sup> CZ System has successfully passed the complete NCHRP 350, Test Level 3 test matrix. Higher speed units are available.

During head-on design impacts, the QuadGuard® Systems telescope rearward and progressively crush the cartridges to absorb the energy of impact. When design impacted from the side, the QuadGuard® System safely redirects the errant vehicle back toward its original path without gating.