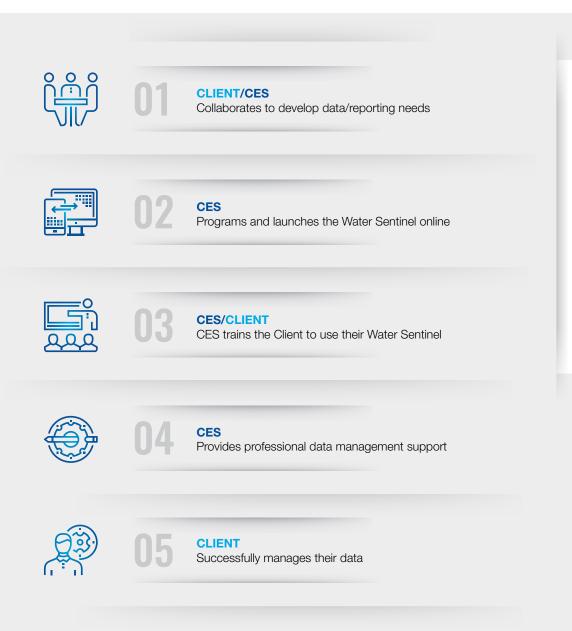

## Building your Water Sentinel is an easy and interactive process.

CES works in collaboration with you throughout the development and implementation process so that the program meets your specific needs.