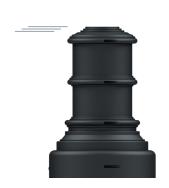

## Contour - 3K

Enduro - Clamshell Decorative Base Cover

Specifications \_

- Decorative two-piece clamshell base cover cast from a proprietary Elastomeric Urethane which is corrosion free and extremely resistant to impact and chipping
- Non-Conductive without conventional access door to improve safety and security
- Cast in reducer rings to limit top ledge of base to less than 1.25" for typical applications to refine profile across a full range of pole diameters and mitigate potential for debris
- · Decorative base is pigmented black throughout to maximize finish preservation over time
- High performance UV-resistant catalyzed liquid acrylic urethane top coating shall be applied and is available in a wide variety of colors
- Made in USA