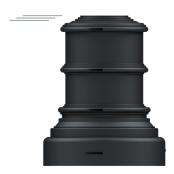

## Contour - 3K

Enduro - Clamshell Decorative Base Cover

Specifications \_

- Decorative two-piece clamshell base cover cast from a proprietary Elastomeric Urethane which is corrosion free and extremely resistant to impact and chipping
- Non-Conductive without conventional access door to improve safety and security
- Cast in reducer rings to limit top ledge of base to less than 1.25" for typical applications to refine profile across a full range of pole diameters and mitigate potential for debris
- · Decorative base is pigmented black throughout to maximize finish preservation over time
- High performance UV-resistant catalyzed liquid acrylic urethane top coating shall be applied and is available in a wide variety of colors
- Made in USA