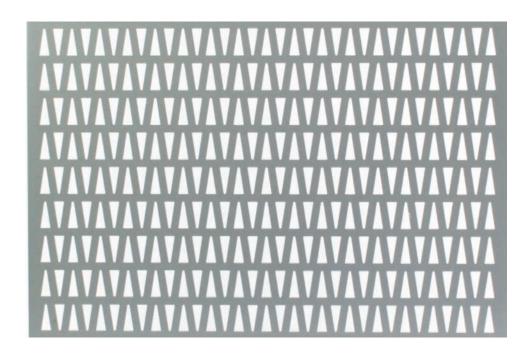

**Profile | Ultimo** 

Material Aluminum

Finish | Powder Coated or Anodized

Open Area 34%

Stock Status | Custom Made

Max. Width 60" Max. Length 16' 4"

**Weight** 1.1060 lb/ft<sup>2</sup>

Thickness | 0.125"