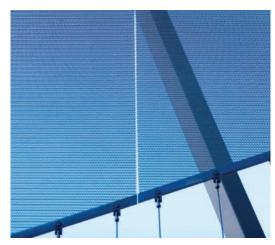

## Applications:

Facades, Curtains, Sunshades

### Attachment Methods:

Fastening systems from the Valmont® Structures Architectural Facades product line including; Angle, Cap, Flat Bar, L5 Series of Tension fastening systems or L7 Curtain Screw Series. See website for more details.