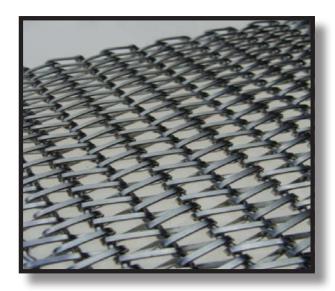

# **Profile | Transit F160**

S/S T316, T304 Material

**Finish** Mill **Open Area** 19% Type Flexible

**Custom Made Stock Status** 

118" Max. Width

Max. Length As per Application

Weight 2.09 lb/ft<sup>2</sup>

Wire Dia 0.063" x 0.027"

(1.6/0.7 Ribbon)

0.14" x 0.256" Aperture

Form Roll

\* Typical Architectural Facade Installation