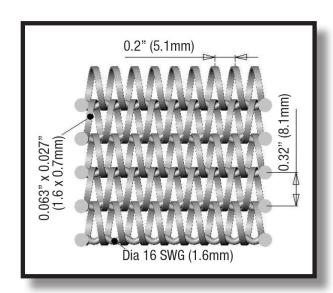

# **Profile | Transit F160**

S/S T316, T304 Material

**Finish** Mill **Open Area** 19% Type Flexible

**Custom Made Stock Status** 

118" Max. Width

Max. Length As per Application

Weight 2.09 lb/ft<sup>2</sup>

Wire Dia 0.063" x 0.027"

(1.6/0.7 Ribbon)

0.14" x 0.256" Aperture

Form Roll

\* Typical Architectural Facade Installation