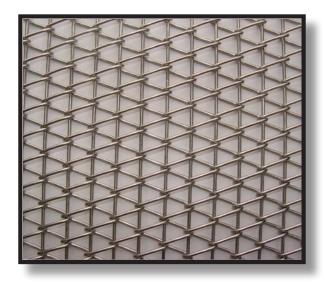

# Profile | Transit 223RR

Material Finish Open Area Type Stock Status Max. Width Max. Length Weight Wire Dia Aperture Form | Roll

T316 (S/S) Mild Steel Mill, Painted 69% Flexible Custom Made 157.5" As per Application 1.09 lb/ft<sup>2</sup> 16 SWG 0.472"