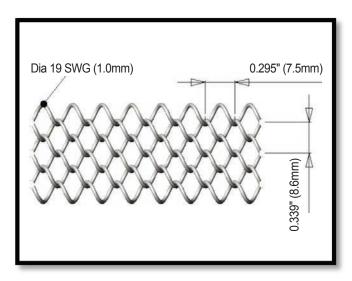

# Profile | Transit 100

Material Stainless Steel.

Aluminum, Mild Steel

Mill, Anodized, Power Coated Finish

Open Area 74%

> Flexible Type

**Stock Status Custom Made** 

Max. Width 118"

As per Application Max. Length

> Weight 0.78 lb/ft<sup>2</sup> Wire Dia 19 SWG

0.157" x 0.157" Aperture

> Form Roll

\* Typical Architectural Facade Installation