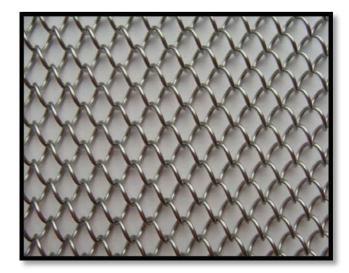

# Profile | Transit 100

Material Stainless Steel.

Aluminum, Mild Steel

Mill, Anodized, Power Coated Finish

Open Area 74%

> Flexible Type

**Stock Status Custom Made** 

Max. Width 118"

As per Application Max. Length

> Weight 0.78 lb/ft<sup>2</sup> Wire Dia 19 SWG

0.157" x 0.157" Aperture

> Form Roll

\* Typical Architectural Facade Installation