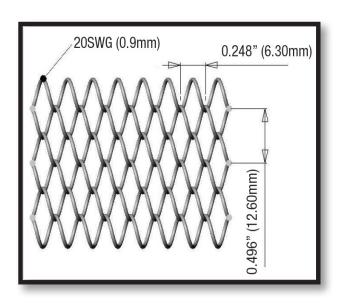

# Profile | Transit 091

S/S T316, T304 Material **Finish** Mill Open Area 76%

Type Flexible

**Custom Made Stock Status** 

118" Max. Width

Max. Length As per Application

Weight 0.54 lb/ft<sup>2</sup> Wire Dia **20 SWG** 

0.216" x 0.22" Aperture

Form Roll

\* Typical Architectural Facade Installation