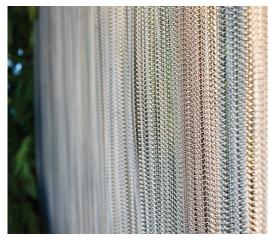

# Profile | Transit 091

S/S T316, T304 Material **Finish** Mill Open Area 76%

Type Flexible

**Custom Made Stock Status** 

118" Max. Width

Max. Length As per Application

Weight 0.54 lb/ft<sup>2</sup> Wire Dia **20 SWG** 

0.216" x 0.22" Aperture

Form Roll

\* Typical Architectural Facade Installation

## Applications:

Building Facades, Curtains, Ceilings