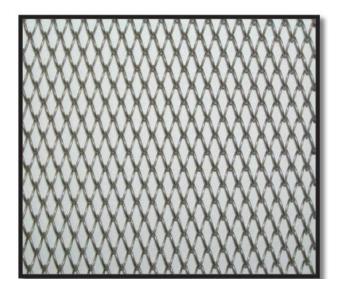

# Profile | Transit 091

S/S T316, T304 Material **Finish** Mill Open Area 76%

Type Flexible

**Custom Made Stock Status** 

118" Max. Width

Max. Length As per Application

Weight 0.54 lb/ft<sup>2</sup> Wire Dia **20 SWG** 

0.216" x 0.22" Aperture

Form Roll

\* Typical Architectural Facade Installation