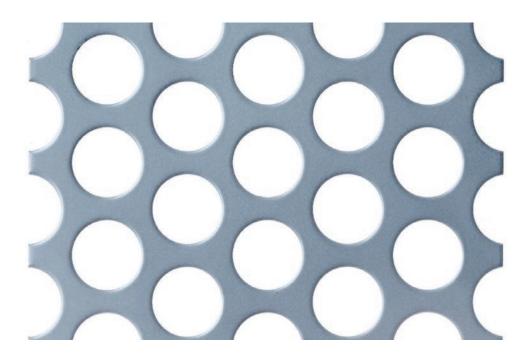

Titan 190 or R19151 Profile 1

Aluminum Material

> Powder Coated or Anodized **Finish**

Open Area\* 51%

**Stock Status Custom Made** 

Max. Width 60" Max. Length 16' 4"

> Weight\* 0.8193 lb/ft<sup>2</sup>

Thickness 0.125"