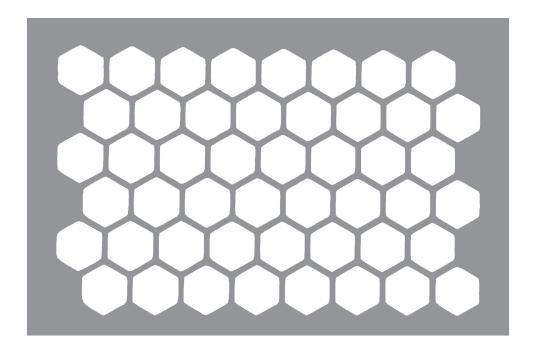

Profile | Sheer 2800

Aluminum Material

> Anodized, Powder Coated Finish

Open Area 73%

Stock Status **Custom Made** 

Type Rigid Form Sheet Max. Width 48" Max. Length 16' 4"

> Weight 0.4505 lb/ft<sup>2</sup>

Thickness 0.125"