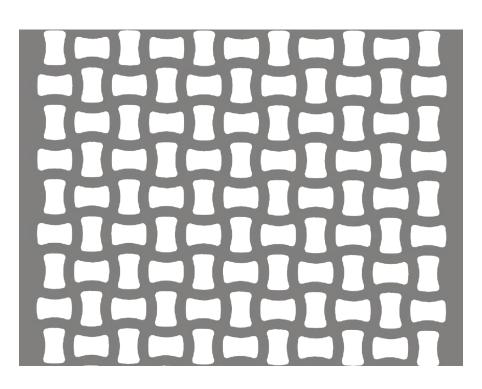

**Profile | Ribbon** 

Material Finish Open Area\* Stock Status Max. Width Max. Length Weight\* Thickness

Aluminum Powder Coated or Anodized 51% Custom Made 60" 16' 4" 0.8193 lb/ft<sup>2</sup> 0.125"