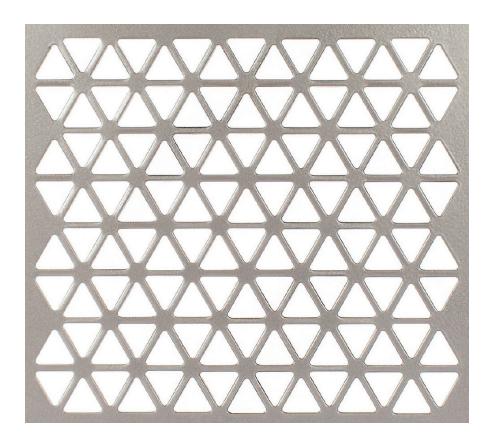

**Profile | Prism** 

**Aluminum** Material

Powder Coated or Anodized **Finish** 

Open Area 62%

**Stock Status** Custom Made

Max. Width 60" 11'9" Max. Length

> Weight 0.6349 lb/ft<sup>2</sup>

Thickness 0.125"