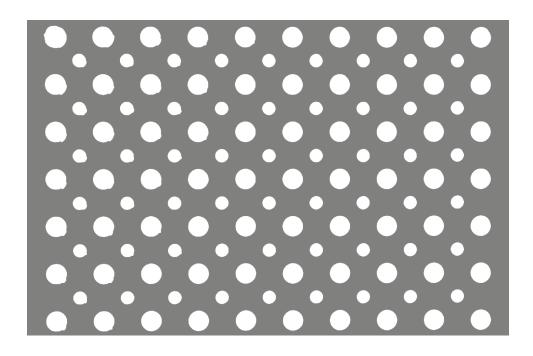

Profile | Orbit 19

Material Aluminum

**Finish** Powder Coated or Anodized

**Open Area** 23%

**Stock Status Custom Made** 

Max. Width 60" 16' 4" Max. Length

> Weight 1.2903 lb/ft<sup>2</sup>

Thickness 0.125"