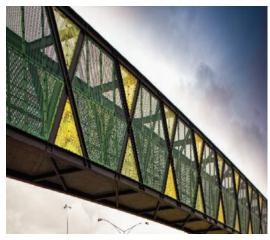

Profile | Orbit 19

Material Aluminum

**Finish** Powder Coated or Anodized

**Open Area** 23%

**Stock Status Custom Made** 

Max. Width 60" 16' 4" Max. Length

> Weight 1.2903 lb/ft<sup>2</sup>

Thickness 0.125"



\* Typical Architectural Facade Installation

## Applications:

Decorative Panels, Ceiling Tiles, Partitions, Privacy Screens

## Attachment Methods:

The Atmosphere System from the Valmont® Structures Architectural Facades product line or Screw Fastened (Use isolators LF11.0 from the Architectural Facades product line.)



Contact your local Sales Representative today at: 941.402.3554 • facades@valmont.com

Copyright © 2019 Valmont® Industries, Inc. All rights reserved. Valmont® Structures has a policy of continuous product improvement and development. As a result, certain changes in standard equipment, options, price, etc., may have occurred after the publication of this document. Some drawings and specifications may not be identical to current production. Valmont Structures reserves t