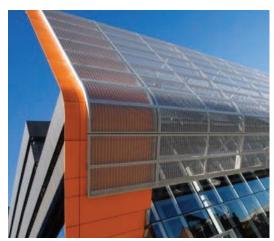

\* Typical architectural facade installation of a perforated metal panel.

## Applications:

Parking Garage Screens, Facades