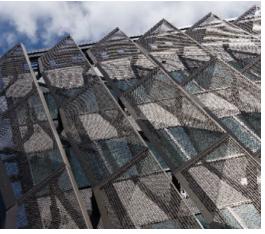

Thickness 0.125"

\* Typical architectural facade installation of a perforated metal panel with varying hole sizes.

## Applications:

Parking Garage Screens, Cladding, and Facades