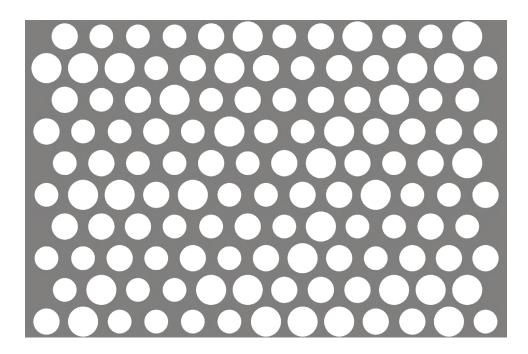

Profile | Aero

Material **Aluminum** 

Powder Coated or Anodized Finish

Open Area\* 56%

Stock Status **Custom Made** 

Max. Width 60"

Max. Length 16' 4"

> Weight\* 0.7373 lb/ft<sup>2</sup>

Thickness 0.125"

\* Typical architectural facade installation of a perforated metal panel with varying hole sizes.

## Extras Notes:

Other materials and thickness can be manufactured upon request.

\* OA and Weight calculations are based on .12in (3.0mm) aluminum. Other versions of Aero are available to meet your exact specifications. While the ratio of hole sizes may need to be constant, the hole sizes and resulting open area can be adjusted.