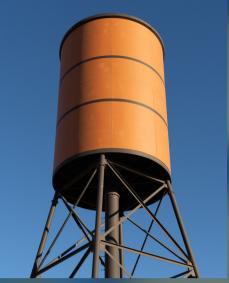

## **Architectural Concealment**

Structures can be blended in with the surrounding environment in the form of bell towers, clock towers, water tanks and more.