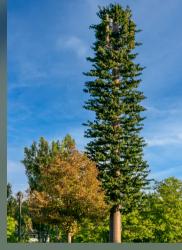

## **Natural Concealment**

We offer highly realistic, aesthetically pleasing structures concealed as palm, pine, eucalyptus trees, cacti and more.