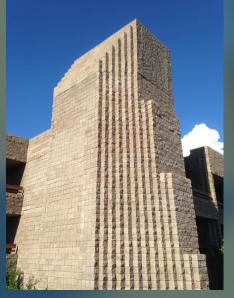

Our Larson™ line of concealment products can be custom-engineered to meet your technical specifications on the inside, while on the outside appear to be a tree, cactus, flag pole, clock tower or anything else you can imagine. And that's the point. The only thing your customers will ever notice is better wireless service.

## **Architectural Concealment**

Structures can be blended in with the surrounding environment in the form of bell towers, clock towers, water tanks and more.