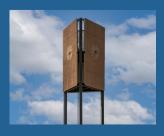

## **Architectural Concealment**

Structures can be blended in with the surrounding environment in the form of bell towers, clock towers, water tanks and more.