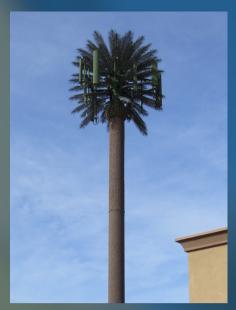

Our Larson™ line of concealment products can be custom-engineered to meet your technical specifications on the inside, while on the outside appear to be a tree, cactus, flag pole, clock tower or anything else you can imagine. And that's the point. The only thing your customers will ever notice is better wireless service.

## **Natural Concealment**

We offer highly realistic, aesthetically pleasing structures concealed as palm, pine, eucalyptus trees, cacti and more.