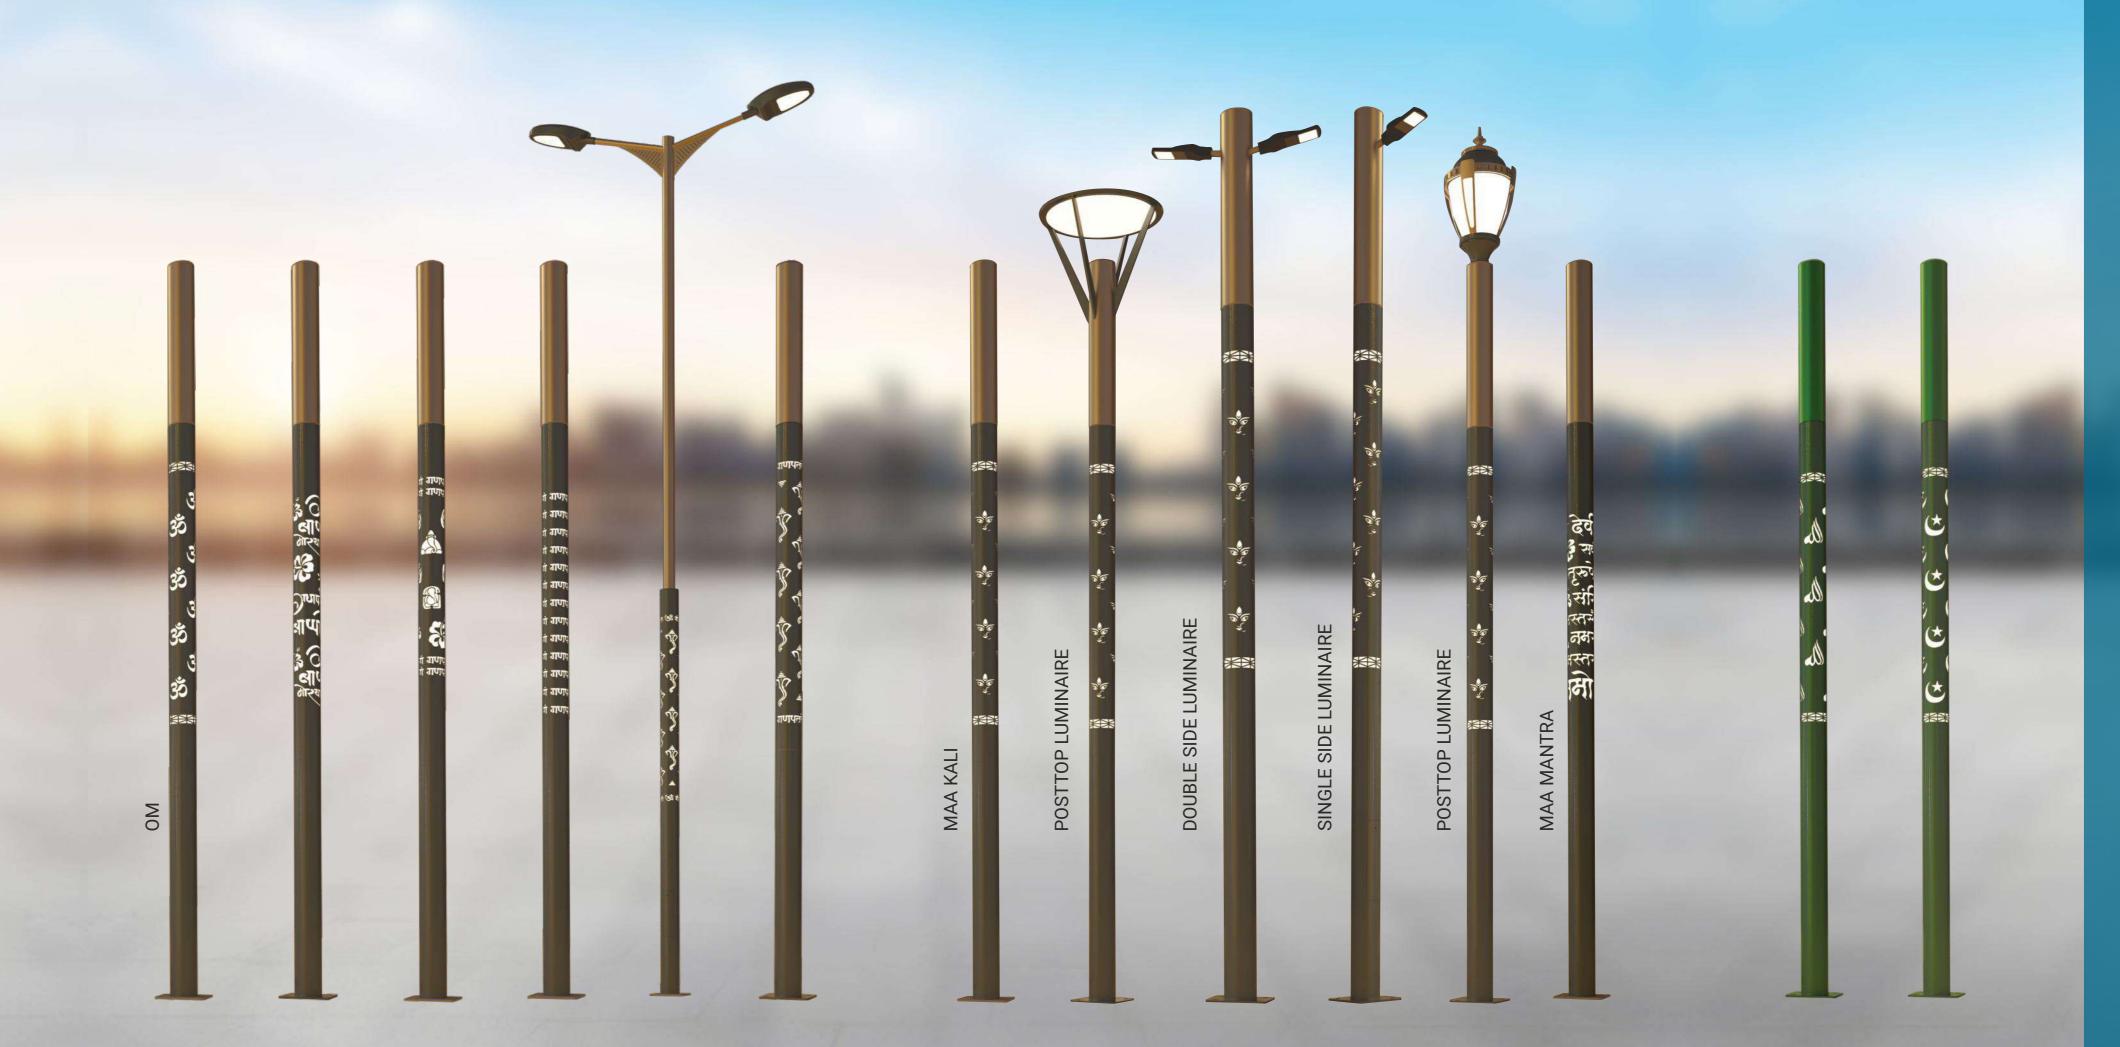

# SOMETHING DIVINE TO LOOK FORWARD TO

LUMINAIRE/WIFI/PA SPEAKER MOUNTING PROVISION

# MAKING YOUR STREETS BEAUTIFUL, ONE CITY AT A TIME

With our breadth of products, Valmont® Structures is unmatched in its ability to provide standard and decorative products. Whether you're lighting a residential neighbourhood or revitalizing streets in the city, Valmont® Structures offers a complete lighting solution with customised accessories.

# FUNCTIONAL BEAUTY AT ITS BEST

Decorative lighting is vital to urban redevelopment. It creates a distinctive sense of community, provides an upscale aesthetic and attract style-conscious shoppers to refurbished retail developments. Valmont® Structures offers a great variety of steel, cast iron, wood decorative lighting poles and lamp posts. Lighting designers, architects, city and transportation planners rely on our engineering expertise to create decorative light poles, lamp posts and accessories that mirror their distinct vision.

Valmont India is committed to offer a solution based on customized design as well. Solutions depend on suggestions and guidance from Lighting Designers, Architects and Departments planning to give city a decorative look. Poles can be painted in any color shade using In house Powder Coating facility.

These poles can be offered in Ductile Cast Iron Material as well which have service life more than steel and wood.

Poles are offered with decorative brackets made of Cast Iron. These poles can also be offered with LED Luminaire with different range of wattages.