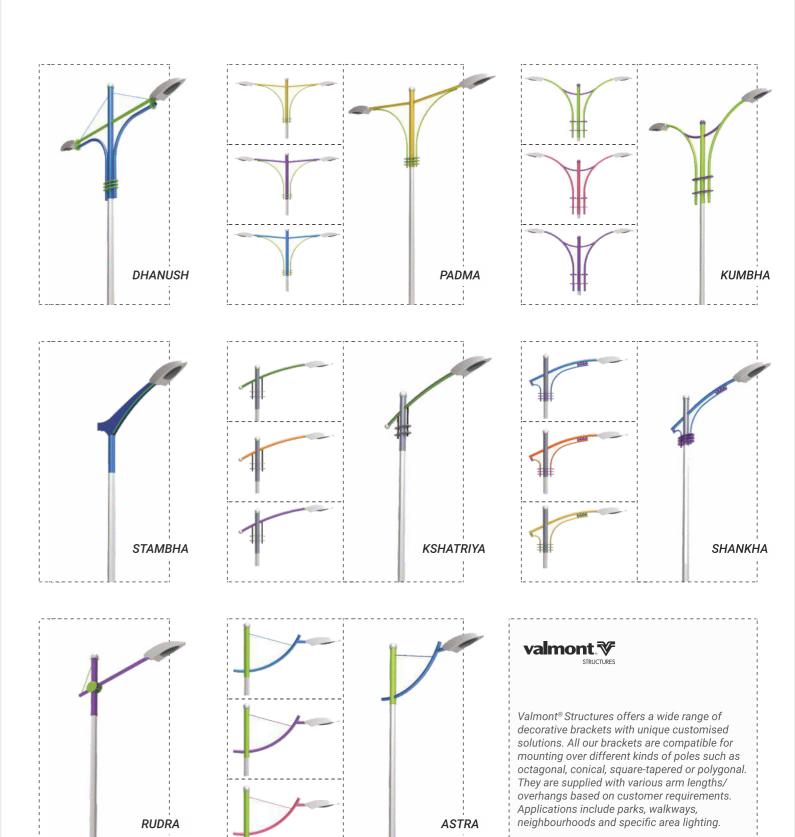

# MAKING YOUR STREETS BEAUTIFUL, ONE CITY AT A TIME

With our breadth of products, Valmont® Structures is unmatched in its ability to provide standard and decorative products. Whether you're lighting a residential neighbourhood or revitalizing streets in the city, Valmont® Structures offers a complete lighting solution with customised accessories.

# FUNCTIONAL BEAUTY AT ITS BEST

Decorative lighting is vital to urban redevelopment. It creates a distinctive sense of community, provides an upscale aesthetic and attract style-conscious shoppers to refurbished retail developments. Valmont® Structures offers a great variety of steel, cast iron, wood decorative lighting poles and lamp posts. Lighting designers, architects, city and transportation planners rely on our engineering expertise to create decorative light poles, lamp posts and accessories that mirror their distinct vision.

Valmont India is committed to offer a solution based on customized design as well. Solutions depend on suggestions and guidance from Lighting Designers, Architects and Departments planning to give city a decorative look. Poles can be painted in any color shade using In house Powder Coating facility.

These poles can be offered in Ductile Cast Iron Material as well which have service life more than steel and wood.

Poles are offered with decorative brackets made of Cast Iron. These poles can also be offered with LED Luminaire with different range of wattages.

# THE PERFECT ACCESSORY FOR ANY STREET

**ASTRA** 

RUDRA