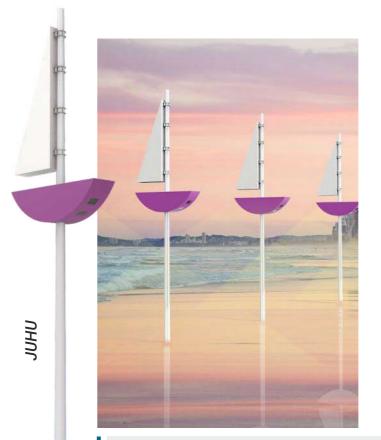

**JUHU** was conceptualised based on the location of the poles. Lining the shore of the famous beach in Mumbai, the 10 metre pole structures are fabricated with fibre-reinforced plastic (FRP) and a cloth is used for the sail while CRCA sheets are used to cover the base part of the boat-shaped structure.