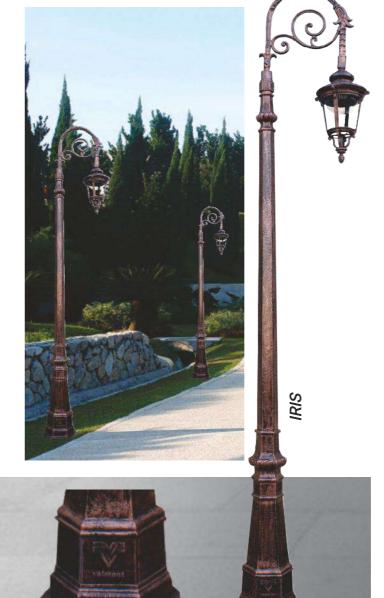

# FUNCTIONAL BEAUTY AT ITS BEST

Decorative lighting is vital to urban redevelopment. It creates a distinctive sense of community, provides an upscale aesthetic and attract style-conscious shoppers to refurbished retail developments. Valmont® Structures offers a great variety of steel, cast iron, wood decorative lighting poles and lamp posts. Lighting designers, architects, city and transportation planners rely on our engineering expertise to create decorative light poles, lamp posts and accessories that mirror their distinct vision.

Valmont India is committed to offer a solution based on customized design as well. Solutions depend on suggestions and guidance from Lighting Designers, Architects and Departments planning to give city a decorative look. Poles can be painted in any color shade using In house Powder Coating facility.

These poles can be offered in Ductile Cast Iron Material as well which have service life more than steel and wood.

Poles are offered with decorative brackets made of Cast Iron. These poles can also be offered with LED Luminaire with different range of wattages.