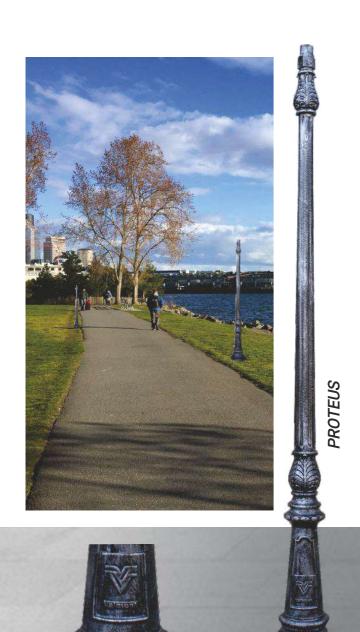

# FUNCTIONAL BEAUTY AT ITS BEST

Decorative lighting is vital to urban redevelopment. It creates a distinctive sense of community, provides an upscale aesthetic and attract style-conscious shoppers to refurbished retail developments. Valmont® Structures offers a great variety of steel, cast iron, wood decorative lighting poles and lamp posts. Lighting designers, architects, city and transportation planners rely on our engineering expertise to create decorative light poles, lamp posts and accessories that mirror their distinct vision.

Valmont India is committed to offer a solution based on customized design as well. Solutions depend on suggestions and guidance from Lighting Designers, Architects and Departments planning to give city a decorative look. Poles can be painted in any color shade using In house Powder Coating facility.

These poles can be offered in Ductile Cast Iron Material as well which have service life more than steel and wood.

Poles are offered with decorative brackets made of Cast Iron. These poles can also be offered with LED Luminaire with different range of wattages.