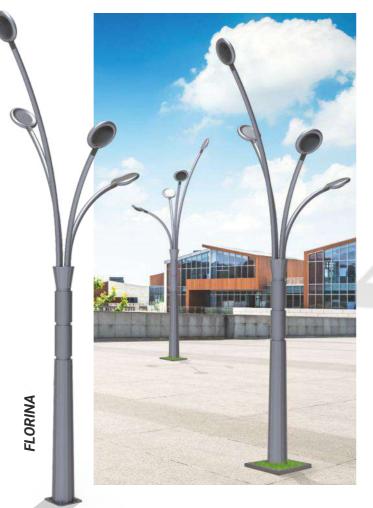

**FLORINA** breaks the monotony of more classical arrangements. This noble & robust structure ranges from 2-6 metres in height with the arms blossoming in different directions and at varying heights. Whether you're looking to decorate parks, campuses or recreational areas, Florina is the perfect solution.