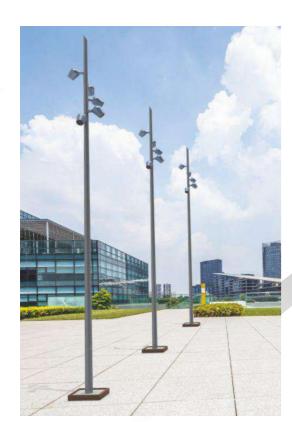

**GRAPPA®** is synonymous with discretion & conformism. Available in heights ranging from 8-12 metres, the structure is a perfect blend of elegance and strength. Unlike regular street light poles, these have surface-mounted fixtures, which makes them unique aesthetically and functionally.

# SOMETHING DIVINE TO LOOK FORWARD TO

LUMINAIRE/WIFI/PA SPEAKER MOUNTING PROVISION