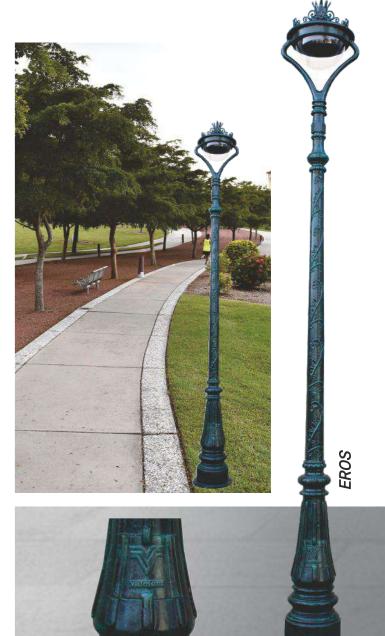

# DELIVER RESULTS

We consistently deliver results.

With a vision to incorporate India's heritage into the products we manufacture, **DIVIO** was born. These cast iron structures stand for ethnicity, permanence and durability. And that is why Divio proves to be the ideal choice for city beautification projects.

**FLORINA** breaks the monotony of more classical arrangements. This noble & robust structure ranges from 2-6 metres in height with the arms blossoming in different directions and at varying heights. Whether you're looking to decorate parks, campuses or recreational areas, Florina is the perfect solution.