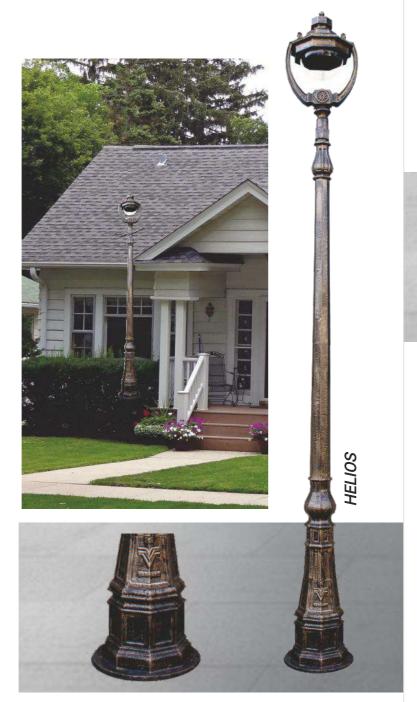

# FUNCTIONAL BEAUTY AT ITS BEST

Decorative lighting is vital to urban redevelopment. It creates a distinctive sense of community, provides an upscale aesthetic and attract style-conscious shoppers to refurbished retail developments. Valmont® Structures offers a great variety of steel, cast iron, wood decorative lighting poles and lamp posts. Lighting designers, architects, city and transportation planners rely on our engineering expertise to create decorative light poles, lamp posts and accessories that mirror their distinct vision.

Valmont India is committed to offer a solution based on customized design as well. Solutions depend on suggestions and guidance from Lighting Designers, Architects and Departments planning to give city a decorative look. Poles can be painted in any color shade using In house Powder Coating facility.

These poles can be offered in Ductile Cast Iron Material as well which have service life more than steel and wood.

Poles are offered with decorative brackets made of Cast Iron. These poles can also be offered with LED Luminaire with different range of wattages.