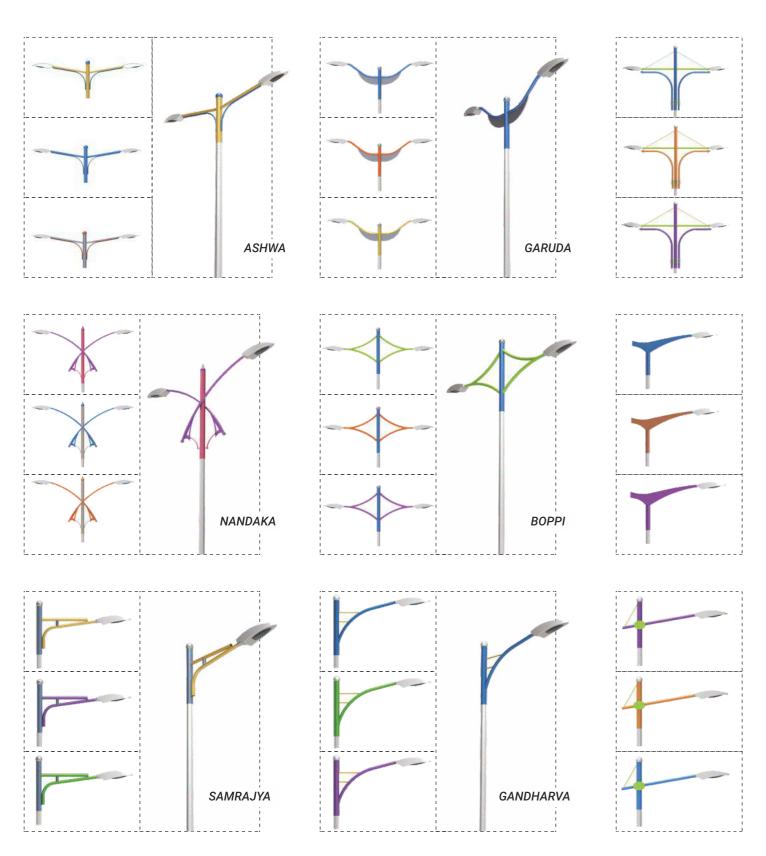

# MAKING YOUR STREETS BEAUTIFUL, ONE CITY AT A TIME

With our breadth of products, Valmont® Structures is unmatched in its ability to provide standard and decorative products. Whether you're lighting a residential neighbourhood or revitalizing streets in the city, Valmont® Structures offers a complete lighting solution with customised accessories.

# FUNCTIONAL BEAUTY AT ITS BEST

Decorative lighting is vital to urban redevelopment. It creates a distinctive sense of community, provides an upscale aesthetic and attract style-conscious shoppers to refurbished retail developments. Valmont® Structures offers a great variety of steel, cast iron, wood decorative lighting poles and lamp posts. Lighting designers, architects, city and transportation planners rely on our engineering expertise to create decorative light poles, lamp posts and accessories that mirror their distinct vision.

Valmont India is committed to offer a solution based on customized design as well. Solutions depend on suggestions and guidance from Lighting Designers, Architects and Departments planning to give city a decorative look. Poles can be painted in any color shade using In house Powder Coating facility.

These poles can be offered in Ductile Cast Iron Material as well which have service life more than steel and wood.

Poles are offered with decorative brackets made of Cast Iron. These poles can also be offered with LED Luminaire with different range of wattages.