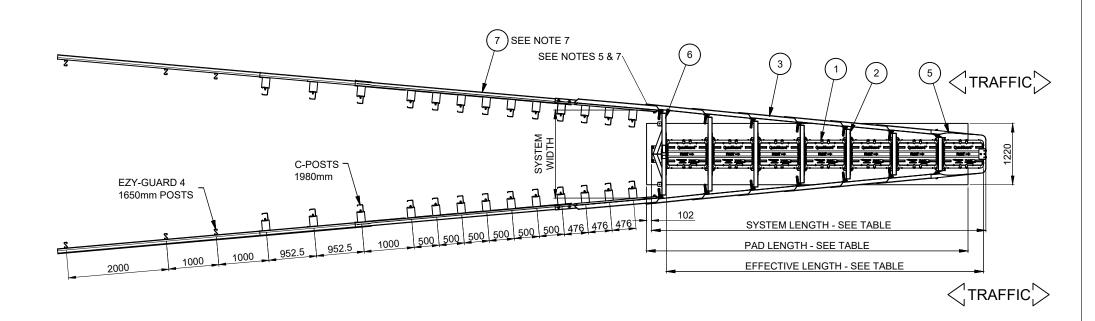

| BAYS | 1753mm WIDTH     | SYSTEM LENGTH | EFFECTIVE LENGTH | PAD LENGTH | MAX DESIGN SPEED | NO. OF CARTRIDGES |  |  |
|------|------------------|---------------|------------------|------------|------------------|-------------------|--|--|
| **   | MODEL#           | 6.71m         | 6.30m            | 6.40m      | 100 km/h         | TYPE I   TYPE II  |  |  |
| 6    | QM10069 (627515) | 0.7 1111      | 0.30111          | 0.40111    | 100 KIII/II      | 4   3             |  |  |

## NOTES

- 1. IN COMPLIANCE WITH THE AASHTO 2011 ROADSIDE DESIGN GUIDE, MANUFACTURER RECOMMENDS REMOVAL OF ALL CURBS AND ISLANDS TO ENSURE PROPER IMPACT DEPENDENT OF THE PROPER IMPACT DEPENDENT OF THE PROPER IMPACT DEPENDENT OF T
- 2. PROVISION SHALL BE MADE FOR REAR FENDER PANELS TO SLIDE REARWARD UPON IMPACT 762mm MIN
- 3. 150mm MIN. REINFORCED 28 MPa P.C. CONCRETE PAD WITH ANCHOR BLOCK OR 200mm MIN. NON-REINFORCED 28 MPa P.C. CONCRETE ROADWAY, MEASURING AT LEAST 3.66 m WIDE BY 15.24 m LONG. ANCHOR BLOCK IS NOT REQUIRED WHEN USING 200mm CONCRETE PAD INSTALLED AGAINST AN IMMOVABLE STRUCTURE SUCH AS A CONCRETE WALL OR ABUTMENT.
- 4. SEE THE "QUADGUARD M WIDE SYSTEM PRODUCT MANUAL" FOR A DESCRIPTION OF ITS IMPACT PERFORMANCE CHARACTERISTICS AND DESIGN LIMITATIONS BEFORE PLACING A SYSTEM AT A GIVEN SITE. FOR INFORMATION AND COPIES OF ABOVE MANUAL PLEASE CONTACT YOUR INGAL CIVIL REPRESENTATIVE.

- 5. WHERE NECESSARY, THE CUSTOMER SHALL SUPPLY AN ADEQUATE TRANSITION FROM THE QUADGUARD M WIDE SYSTEM TO THE OBJECT BEING SHIELDED.
- 6. THE QUADGUARD M WIDE SYSTEM HAS BEEN TESTED TO MASH TEST LEVEL 3.
- 7. THE TRANSITION PANEL SHALL BE ANGLED SUCH THAT MAXIMUM GAP FROM FENDER PANEL OVERLAP DOES NOT EXCEED 25mm. ANGLE TO BE 5° MAXIMUM WITH RESPECT TO THE SIDE OF THE SYSTEM. FINAL ALIGNMENT TO BE DETERMINED BY PROJECT ENGINEER.

| KEY             |              |  |  |  |  |  |  |  |
|-----------------|--------------|--|--|--|--|--|--|--|
| 1 CARTRIDGE     | 7 TRANSITION |  |  |  |  |  |  |  |
| ② DIAPHRAGM     | 8            |  |  |  |  |  |  |  |
| ③ FENDER PANEL  | 9            |  |  |  |  |  |  |  |
| 4 MONORAIL      | 10           |  |  |  |  |  |  |  |
| 5 NOSE ASSEMBLY | 11           |  |  |  |  |  |  |  |
| ⑥ BACKUP        | 12           |  |  |  |  |  |  |  |