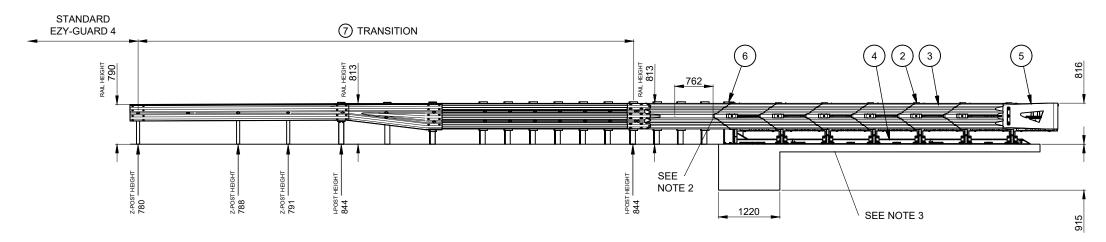

## NOTES

- 1. IN COMPLIANCE WITH THE AASHTO 2011 ROADSIDE DESIGN GUIDE, MANUFACTURER RECOMMENDS REMOVAL OF ALL CURBS AND ISLANDS TO ENSURE PROPER IMPACT DEPENDENT OF THE PROPER IMPACT DEPENDENT OF THE PROPER IMPACT DEPENDENT OF T
- 2. PROVISION SHALL BE MADE FOR REAR FENDER PANELS TO SLIDE REARWARD UPON IMPACT 762mm MIN
- 3. 150mm MIN. REINFORCED 28 MPa P.C. CONCRETE PAD WITH ANCHOR BLOCK OR 200mm MIN. NON-REINFORCED 28 MPa P.C. CONCRETE ROADWAY, MEASURING AT LEAST 3.66 m WIDE BY 15.24 m LONG. ANCHOR BLOCK IS NOT REQUIRED WHEN USING 200mm CONCRETE PAD INSTALLED AGAINST AN IMMOVABLE STRUCTURE SUCH AS A CONCRETE WALL OR ABUTMENT.
- 4. SEE THE "QUADGUARD M WIDE SYSTEM PRODUCT MANUAL" FOR A DESCRIPTION OF ITS IMPACT PERFORMANCE CHARACTERISTICS AND DESIGN LIMITATIONS BEFORE PLACING A SYSTEM AT A GIVEN SITE. FOR INFORMATION AND COPIES OF ABOVE MANUAL PLEASE CONTACT YOUR INGAL CIVIL REPRESENTATIVE.

- 5. WHERE NECESSARY, THE CUSTOMER SHALL SUPPLY AN ADEQUATE TRANSITION FROM THE QUADGUARD M WIDE SYSTEM TO THE OBJECT BEING SHIELDED.
- 6. THE QUADGUARD M WIDE SYSTEM HAS BEEN TESTED TO MASH TEST LEVEL 3.
- 7. THE TRANSITION PANEL SHALL BE ANGLED SUCH THAT MAXIMUM GAP FROM FENDER PANEL OVERLAP DOES NOT EXCEED 25mm. ANGLE TO BE 5° MAXIMUM WITH RESPECT TO THE SIDE OF THE SYSTEM. FINAL ALIGNMENT TO BE DETERMINED BY PROJECT ENGINEER.

| KEY             |              |  |  |  |  |  |  |  |
|-----------------|--------------|--|--|--|--|--|--|--|
| 1 CARTRIDGE     | 7 TRANSITION |  |  |  |  |  |  |  |
| ② DIAPHRAGM     | 8            |  |  |  |  |  |  |  |
| ③ FENDER PANEL  | 9            |  |  |  |  |  |  |  |
| 4 MONORAIL      | 10           |  |  |  |  |  |  |  |
| 5 NOSE ASSEMBLY | 11           |  |  |  |  |  |  |  |
| ⑥ BACKUP        | 12           |  |  |  |  |  |  |  |