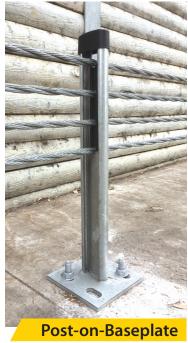

Cable Buffa removes the visual bulk of traditional guardrail barriers, and is ideal for locations where a less obtrusive aesthetic is required. Unlike other cable barriers, Cable Buffa does not require drilling through or connecting to supporting columns. Cable Buffa is surface mounted, and simply bolts down to the car park deck.