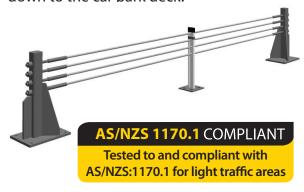

## **NEW FROM INGAL CIVIL PRODUCTS**

Cable Buffa is a new low-profile car park barrier tested and compliant with AS/NZS1170.1 for light traffic areas.

Utilising the same high-strength galvanized wire rope as our Flex-Fence and MASH Flex highway barriers, Cable Buffa has been proven to easily withstand over twice the required impact loads.

Cable Buffa removes the visual bulk of traditional guardrail barriers, and is ideal for locations where a less obtrusive aesthetic is required. Unlike other cable barriers, Cable Buffa does not require drilling through or connecting to supporting columns. Cable Buffa is surface mounted, and simply bolts down to the car park deck.

| Dimensions         |       |
|--------------------|-------|
| Height Top Cable   | 720mm |
| Height Lower Cable | 400mm |
| Minimum Length     | 5.0m  |
| Max Post Centres   | 5.0m  |

www.ingalcivil.com.au