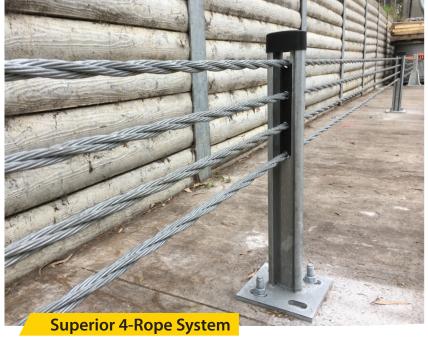

Cable Buffa removes the visual bulk of traditional guardrail barriers, and is ideal for locations where a less obtrusive aesthetic is required. Unlike other cable barriers, Cable Buffa does not require drilling through or connecting to supporting columns. Cable Buffa is surface mounted, and simply bolts down to the car park deck.