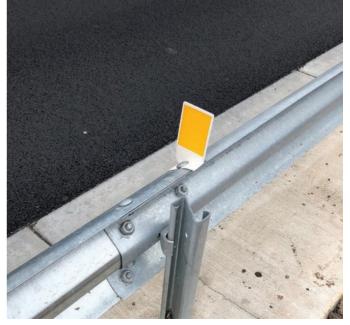

## **Splice Mounted Delineation Bracket**

Using the existing guardrail fasteners, the SMD Bracket is easily secured to your run of guardrail via the standard M16 splice bolts.

Compatible with W-Beam and Thrie-Beam rails, and moulded from a UV stabilised Nylon, the flexible polymer offers reduced risk to vulnerable road users in the event of a collision with the rail.

The **SMD Bracket** comes with a range of delineator colours to suit verge or median installations, all with Class 1A reflectivity.

Meets the highest overall retro-reflectivity requirements in AS/NZS 1906.1 Class 1100.

| Part Numbers |                                             |
|--------------|---------------------------------------------|
| 10007530     | SM Delineator Bracket - Red and White       |
| 10007828     | SM Delineator Bracket - Double Sided Yellow |
| 10009684     | SM Delineator Bracket - Single Sided Yellow |
| 10009683     | SM Delineator Bracket - Single Sided Red    |