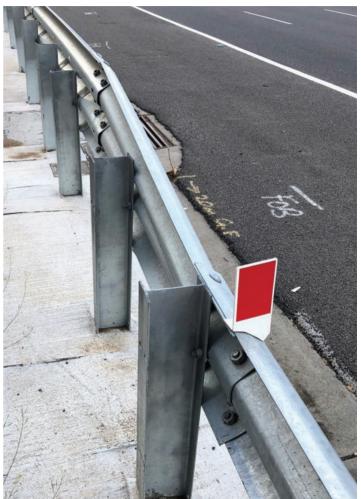

## **Splice Mounted Delineation Bracket**

Using the existing guardrail fasteners, the SMD Bracket is easily secured to your run of guardrail via the standard M16 splice bolts.

Compatible with W-Beam and Thrie-Beam rails, and moulded from a UV stabilised Nylon, the flexible polymer offers reduced risk to vulnerable road users in the event of a collision with the rail.

The **SMD Bracket** comes with a range of delineator colours to suit verge or median installations, all with Class 1A reflectivity.

Meets the highest overall retro-reflectivity requirements in AS/NZS 1906.1 Class 1100.

| Part Numbers |                                             |
|--------------|---------------------------------------------|
| 10007530     | SM Delineator Bracket - Red and White       |
| 10007828     | SM Delineator Bracket - Double Sided Yellow |
| 10009684     | SM Delineator Bracket - Single Sided Yellow |
| 10009683     | SM Delineator Bracket - Single Sided Red    |