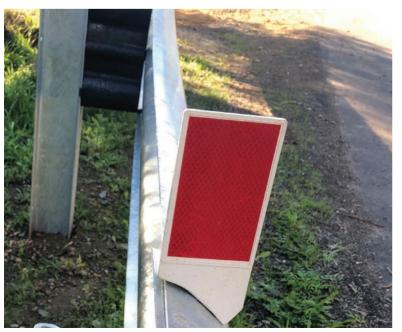

## **Splice Mounted Delineation Bracket**

Using the existing guardrail fasteners, the SMD Bracket is easily secured to your run of guardrail via the standard M16 splice bolts.

Compatible with W-Beam and Thrie-Beam rails, and moulded from a UV stabilised Nylon, the flexible polymer offers reduced risk to vulnerable road users in the event of a collision with the rail.

The **SMD Bracket** comes with a range of delineator colours to suit verge or median installations, all with Class 1A reflectivity.

Meets the highest overall retro-reflectivity requirements in AS/NZS 1906.1 Class 1100.

| Part Numbers |                                             |
|--------------|---------------------------------------------|
| 10007530     | SM Delineator Bracket - Red and White       |
| 10007828     | SM Delineator Bracket - Double Sided Yellow |
| 10009684     | SM Delineator Bracket - Single Sided Yellow |
| 10009683     | SM Delineator Bracket - Single Sided Red    |