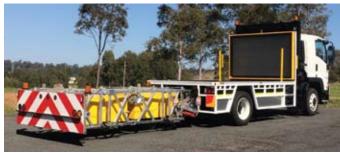

## The Safe-Stop SS90™HD Truck Mounted Attenuator offers industry leading protection.

The SS90™HD is a heavy duty truck mounted attenuator (TMA) available for use on stationary or moving shadow and support vehicles. The SS90™HD has passed all mandatory and optional testing and is NCHRP Report 350 Test Level 3 compliant. Additionally, the SS90™HD has passed the UK TD 49, 110 km/h (68 mph) test. The unit is comprised of two light-weight aluminum cartridges contained in a galvanized support frame. The SS90™HD helps to absorb rear-end impacts at speeds up to 100 km/h.