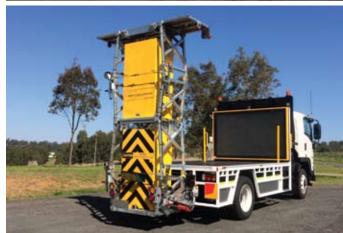

## The Safe-Stop SS90™HD Truck Mounted Attenuator offers industry leading protection.

The SS90™HD is a heavy duty truck mounted attenuator (TMA) available for use on stationary or moving shadow and support vehicles. The SS90™HD has passed all mandatory and optional testing and is NCHRP Report 350 Test Level 3 compliant. Additionally, the SS90™HD has passed the UK TD 49, 110 km/h (68 mph) test. The unit is comprised of two light-weight aluminum cartridges contained in a galvanized support frame. The SS90™HD helps to absorb rear-end impacts at speeds up to 100 km/h.