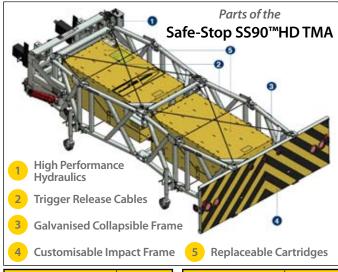

## **Features & Benefits**

- Environmentally robust with galvanised, reusable steel frame and components.
- Back-up frame and pivot point connections have been strengthened in key areas to improve longevity for customers who use the SS90™HD in extreme environments.
- The hydraulic pump has been upgraded to a higher temperature rated, more powerful 24v pump.
- Power up and power down hydraulics
- Easy inspection and maintenance.
- Replaceable energy-absorbing cartridges.
- Custom lighting systems available in 12V, 24V, incandescent or LED systems.
- "Push-to-activate" function raises and lowers unit. Alert buzzer sounds when unit is not fully deployed or in vertical position.
- Simple attachment options mount to standard truck.
- Hand crank jacks and swivel casters allow for easy, stable mounting