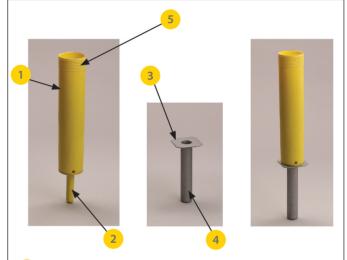

The unique design of the KonaPost enables it to take multiple impacts and stay in place. It has been tested to take over 200 direct wheel impacts at 72 kmh. The flexible 152mm plug easily inserts into a hot-dip galvanised steel receptacle that is recessed into the pavement. The posts can be deployed when needed and quickly removed by lifting them out of the pavement receptacles.

- Injection-Molded urethane plastic
- 152mm Durable plug ensures self-righting, accurate and consistent placement
- 203mm Hot-dip galvanised steel receptacle
- Specially designed receptacle helps ensure post stays in place even after hundreds of impacts (tested to stay in place and survive over 200 impacts @ 72 kmh)
- Raised circumferential ribs allow for easy gripping when placing and removing from receptacle