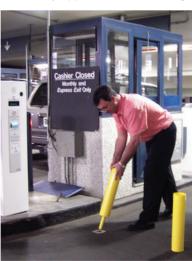

The unique design of the KonaPost enables it to take multiple impacts and stay in place. It has been tested to take over 200 direct wheel impacts at 72 kmh. The flexible 152mm plug easily inserts into a hot-dip galvanised steel receptacle that is recessed into the pavement. The posts can be deployed when needed and quickly removed by lifting them out of the pavement receptacles.

- Injection-Molded urethane plastic
- 152mm Durable plug ensures self-righting, accurate and consistent placement
- 203mm Hot-dip galvanised steel receptacle
- Specially designed receptacle helps ensure post stays in place even after hundreds of impacts (tested to stay in place and survive over 200 impacts @ 72 kmh)
- Raised circumferential ribs allow for easy gripping when placing and removing from receptacle