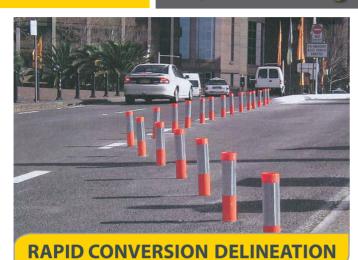

## **Quick Change Delineator**

The KonaPost® is an excellent alternative to traditional orange cones. It is ideal for reoccurring applications where orange cones or markers are often impacted and must be quickly deployed in specific patterns on a regular basis.

The unique design of the KonaPost enables it to take multiple impacts and stay in place. It has been tested to take over 200 direct wheel impacts at 72 kmh. The flexible 152mm plug easily inserts into a hot-dip galvanised steel receptacle that is recessed into the pavement. The posts can be deployed when needed and quickly removed by lifting them out of the pavement receptacles.

### **Applications**

The heavy duty KonaPost can be used as a channelising, marking, delineation device in many applications, including:

- · Gate closures
- · Reversible lanes
- · Lane redirect
- · Parking lots
- · Garage environments
- · Event management