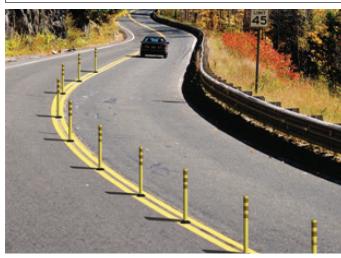

Resista-Post is best utilised in locations with high speed/high impact frequency and is ideal for installation in construction zones, heavy traffic areas and bridges.