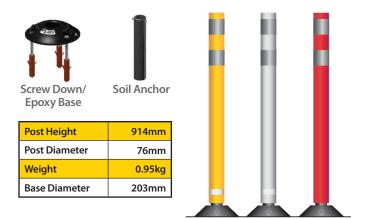

#### **Base and Anchor Options**

- Surface mount for asphalt or concrete.
- · Soil anchor.

## Features & Benefits

- Tapered one piece urethane design.
- Extreme impact performance.
- 360° visibility.
- Flexible at extreme temperatures.
- High intensity, flexible prismatic reflective sheeting
- Standard post colors: white, yellow, orange.
- Standard reflective colors: silver, amber, orange.
- Custom post colors: blue, green, black, red, dark gray, light gray, yellow-green.
- Various lengths available.