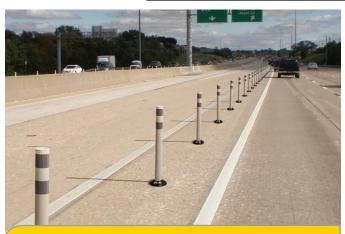

## **DURABLE RESISTA-POST BOLLARDS**

The Resista-Post High Performance Delineator is an injection molded urethane flexible post that has been tested to withstand an extreme number of high speed impacts.

Resista-Post is best utilised in locations with high speed/high impact frequency and is ideal for installation in construction zones, heavy traffic areas and bridges.