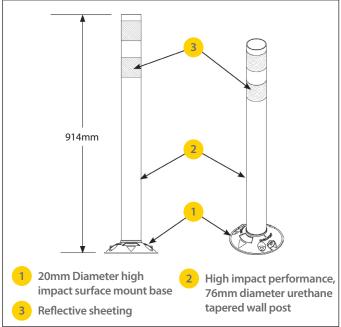

## Features & Benefits

- Tapered one piece urethane design.
- Extreme impact performance.
- 360° visibility.
- Flexible at extreme temperatures.
- High intensity, flexible prismatic reflective sheeting
- Standard post colors: white, yellow, orange.
- Standard reflective colors: silver, amber, orange.
- Custom post colors: blue, green, black, red, dark gray, light gray, yellow-green.
- Various lengths available.