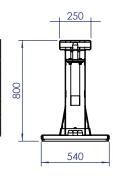

## Features & Benefits

- Latest generation MASH 16 TL-3 & TL4 barrier
- Single 6m barrier module can be installed in 6, 12 or even 18m lengths
- Optional angled barrier and T-Connector components
- Increased efficiencies in transportation and installation - minimum 192m per 40' container or truck flatbed, with faster on-site installation
- Narrow footprint, just 0.54m wide
- Rapid installation with flexible deployment, reconfiguration and removal made easy using the patented T-Connector
- Optional 2.5, 5 and 10° angle T-Connectors and radius sections- smoothly deal with challenging site conditions (eq, roundabouts or intersections).
- Wheelset option ability to add wheels for easy barrier mobility
- Integrated mounting points quick attachment of screens, fencing, signs or other ancillary traffic equipment
- Compact dimensions and weight keep logistics costs down and the optional angled sections and T-Connectors ensure ability to smoothly handle difficult geometries
- Integral T-top designed in providing exceptional TL-3 &TL-4 performance without additional components