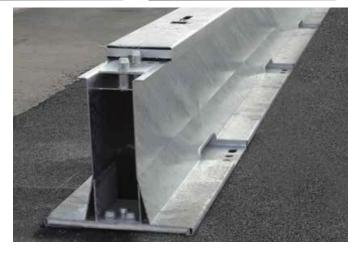

HighwayGuard™ MASH 16 TL-3 & TL-4 fully tested and compliant at 58m anchor spacing, providing rapid deployment with less anchoring.

The simple barrier system uses a single 6m module with integrated anchoring, drainage and forklift access points. The integral T-top design provides exceptional MASH TL-3 and TL-4 performance without the need for additional components.

The unique patented T-Connector can be left connected to one piece of barrier. Installation only requires another piece of barrier to be connected (in any direction). Any later barrier alterations, or maintenance works are quick and simple.