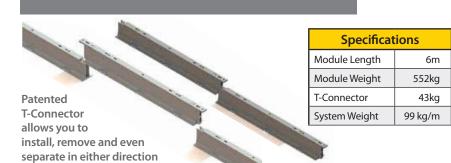

## Features & Benefits

- Latest generation MASH 16 TL-3 & TL4 barrier
- Single 6m barrier module can be installed in 6, 12 or even 18m lengths
- Optional angled barrier and T-Connector components
- Increased efficiencies in transportation and installation - minimum 192m per 40' container or truck flatbed, with faster on-site installation
- Narrow footprint, just 0.54m wide
- Rapid installation with flexible deployment, reconfiguration and removal made easy using the patented T-Connector
- Optional 2.5, 5 and 10° angle T-Connectors and radius sections- smoothly deal with challenging site conditions (eq, roundabouts or intersections).
- Wheelset option ability to add wheels for easy barrier mobility
- Integrated mounting points quick attachment of screens, fencing, signs or other ancillary traffic equipment
- Compact dimensions and weight keep logistics costs down and the optional angled sections and T-Connectors ensure ability to smoothly handle difficult geometries
- Integral T-top designed in providing exceptional TL-3 &TL-4 performance without additional components

The unique patented T-Connector can be left connected to one piece of barrier. Installation only requires another piece of barrier to be connected (in any direction). Any later barrier alterations, or maintenance works are quick and simple.