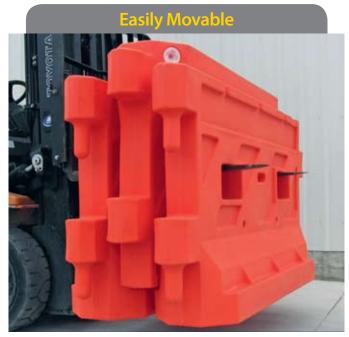

#### **Features & Benefits**

- Made in New Zealand for superior quality and durability
- Low Procurement Costs
- Low Long Distance Shipping Costs:132 units fit into a 40' container
- Low Transportation Costs: 60 units fit a 6m truck deck
- Easy Installation with no steel pins required
- Optional heavy duty 25kg model available
- Long lifespan due to quality MDPE construction
- 100% Recyclable No internal or external steel
- Economical Use of Water (optional)