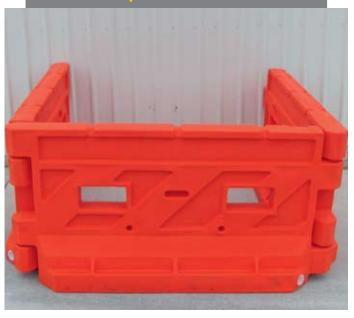

#### **How it Works**

**ArmorCade** is made up of 2.0m long plastic units (MDPE) that join together using integral interlocking lugs to form a continuous delineator.

Through innovative design, **ArmorCade** can be installed straight or with acute radius curves, up to 90 degrees if required.

| Secure Connection | Yes                                  |
|-------------------|--------------------------------------|
| Stackable         | Yes                                  |
| Movable           | Yes                                  |
| Adaptive Radius   | Up to 90°                            |
| Weight            | 20kg (standard) or 25kg (heavy duty) |
| Length            | 2000mm                               |
| Height            | 1000mm                               |
| Base Width        | 380mm                                |