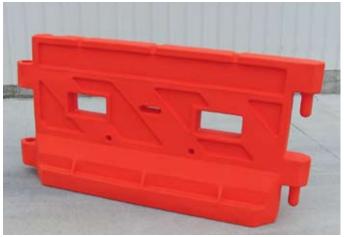

#### **How it Works**

**ArmorCade** is made up of 2.0m long plastic units (MDPE) that join together using integral interlocking lugs to form a continuous delineator.

Through innovative design, **ArmorCade** can be installed straight or with acute radius curves, up to 90 degrees if required.

| Secure Connection | Yes                                  |
|-------------------|--------------------------------------|
| Stackable         | Yes                                  |
| Movable           | Yes                                  |
| Adaptive Radius   | Up to 90°                            |
| Weight            | 20kg (standard) or 25kg (heavy duty) |
| Length            | 2000mm                               |
| Height            | 1000mm                               |
| Base Width        | 380mm                                |