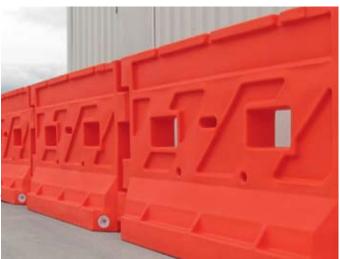

#### **How it Works**

**ArmorCade** is made up of 2.0m long plastic units (MDPE) that join together using integral interlocking lugs to form a continuous delineator.

Through innovative design, **ArmorCade** can be installed straight or with acute radius curves, up to 90 degrees if required.

## **Temporary Delineator**

**Secure Connection** 

Up to 90° Curve

**Straight** 

**Stackable** 

www.ingalcivil.co.nz

Email: sales@ingalcivil.co.nz

Auckland
Ph: 021 877 653 / 021 2464 997