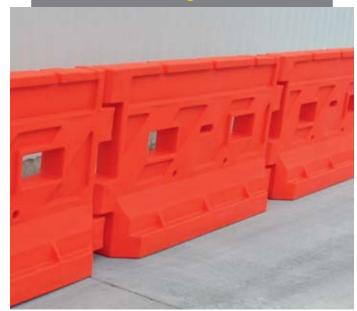

#### **How it Works**

**ArmorCade** is made up of 2.0m long plastic units (MDPE) that join together using integral interlocking lugs to form a continuous delineator.

Through innovative design, **ArmorCade** can be installed straight or with acute radius curves, up to 90 degrees if required.

#### **Features & Benefits**

- Made in New Zealand for superior quality and durability
- Low Procurement Costs
- Low Long Distance Shipping Costs:132 units fit into a 40' container
- Low Transportation Costs: 60 units fit a 6m truck deck
- Easy Installation with no steel pins required
- Optional heavy duty 25kg model available
- Long lifespan due to quality MDPE construction
- 100% Recyclable No internal or external steel
- Economical Use of Water (optional)