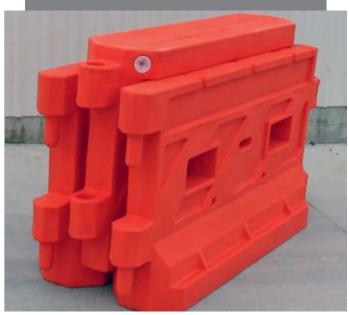

#### **Features & Benefits**

- Made in New Zealand for superior quality and durability
- Low Procurement Costs
- Low Long Distance Shipping Costs:132 units fit into a 40' container
- Low Transportation Costs: 60 units fit a 6m truck deck
- Easy Installation with no steel pins required
- Optional heavy duty 25kg model available
- Long lifespan due to quality MDPE construction
- 100% Recyclable No internal or external steel
- Economical Use of Water (optional)

## **Temporary Delineator**

**Secure Connection** 

Up to 90° Curve

**Straight** 

**Stackable** 

www.ingalcivil.co.nz

Email: sales@ingalcivil.co.nz

Auckland
Ph: 021 877 653 / 021 2464 997