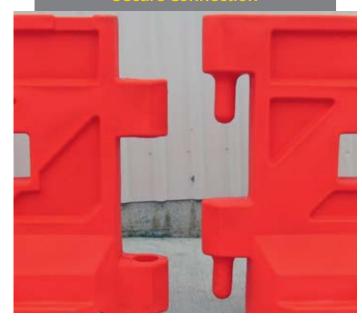

#### **How it Works**

**ArmorCade** is made up of 2.0m long plastic units (MDPE) that join together using integral interlocking lugs to form a continuous delineator.

Through innovative design, **ArmorCade** can be installed straight or with acute radius curves, up to 90 degrees if required.

| Secure Connection | Yes                                  |
|-------------------|--------------------------------------|
| Stackable         | Yes                                  |
| Movable           | Yes                                  |
| Adaptive Radius   | Up to 90°                            |
| Weight            | 20kg (standard) or 25kg (heavy duty) |
| Length            | 2000mm                               |
| Height            | 1000mm                               |
| Base Width        | 380mm                                |

## **Temporary Delineator**

**Secure Connection** 

Up to 90° Curve

**Straight** 

**Stackable** 

www.ingalcivil.co.nz

Email: sales@ingalcivil.co.nz

Auckland
Ph: 021 877 653 / 021 2464 997