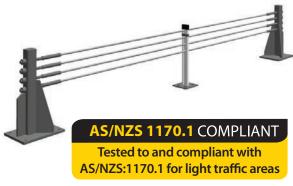

## **NEW FROM INGAL CIVIL PRODUCTS**

Cable Buffa is a new low-profile car park barrier tested and compliant with AS/NZS1170.1 for light traffic areas.

Utilising the same high-strength galvanized wire rope as our Flex-Fence and MASH Flex highway barriers, Cable Buffa has been proven to easily withstand over twice the required impact loads.

Cable Buffa removes the visual bulk of traditional guardrail barriers, and is ideal for locations where a less obtrusive aesthetic is required. Unlike other cable barriers, Cable Buffa does not require drilling through or connecting to supporting columns. Cable Buffa is surface mounted, and simply bolts down to the car park deck.

| Dimensions         |       |
|--------------------|-------|
| Height Top Cable   | 720mm |
| Height Lower Cable | 400mm |
| Minimum Length     | 5.0m  |
| Max Post Centres   | 5.0m  |

www.ingalcivil.com.au sales@ingalcivil.com.au