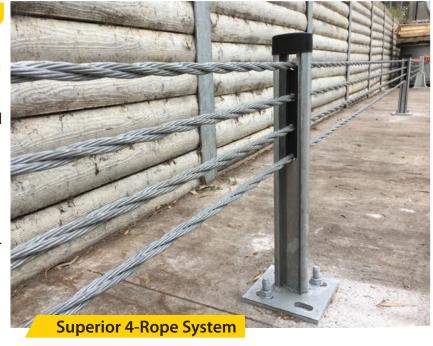

## **NEW FROM INGAL CIVIL PRODUCTS**

Cable Buffa is a new low-profile car park barrier tested and compliant with AS/NZS1170.1 for light traffic areas.

Utilising the same high-strength galvanized wire rope as our Flex-Fence and MASH Flex highway barriers, Cable Buffa has been proven to easily withstand over twice the required impact loads.

Cable Buffa removes the visual bulk of traditional guardrail barriers, and is ideal for locations where a less obtrusive aesthetic is required. Unlike other cable barriers, Cable Buffa does not require drilling through or connecting to supporting columns. Cable Buffa is surface mounted, and simply bolts down to the car park deck.