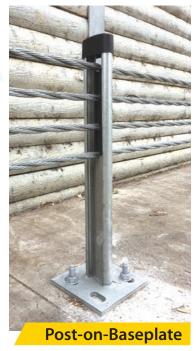

Cable Buffa removes the visual bulk of traditional guardrail barriers, and is ideal for locations where a less obtrusive aesthetic is required. Unlike other cable barriers, Cable Buffa does not require drilling through or connecting to supporting columns. Cable Buffa is surface mounted, and simply bolts down to the car park deck.