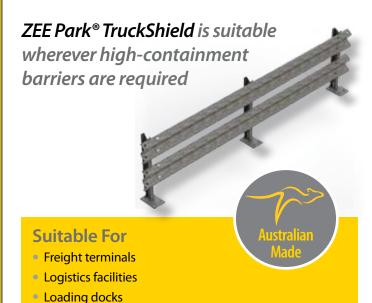

## The New ZEE Park® TruckShield barrier system is an exciting evolution of the proven ZEE Park AS/NZS 1170.1 compliant car park barrier

**ZEE Park® TruckShield** has been tested to the requirements of AS1170.1 for medium traffic areas, and is suitable for freight terminals, logistics facilities, loading docks, or anywhere separation of heavy vehicles and pedestrians is required.

**ZEE Park® TruckShield** uses a heavier-duty version of the proven EZY Guard post profile, and is a high-strength semirigid system. Truck Shield is tested and designed to exceed the force prescribed under AS/NZS 1170.1 for medium traffic areas. This is achieved with only two anchors per post.