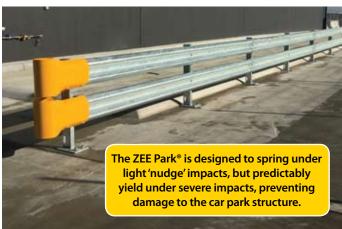

## The New ZEE Park® TruckShield barrier system is an exciting evolution of the proven ZEE Park AS/NZS 1170.1 compliant car park barrier

**ZEE Park® TruckShield** has been tested to the requirements of AS1170.1 for medium traffic areas, and is suitable for freight terminals, logistics facilities, loading docks, or anywhere separation of heavy vehicles and pedestrians is required.

**ZEE Park® TruckShield** uses a heavier-duty version of the proven EZY Guard post profile, and is a high-strength semirigid system. Truck Shield is tested and designed to exceed the force prescribed under AS/NZS 1170.1 for medium traffic areas. This is achieved with only two anchors per post.