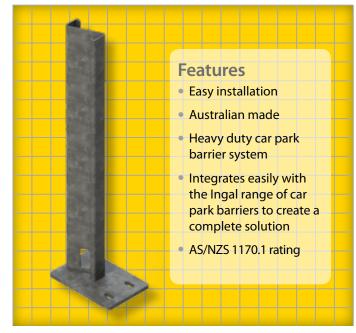

**ZEE Park® TruckShield** uses a heavier-duty version of the proven EZY Guard post profile, and is a high-strength semirigid system. Truck Shield is tested and designed to exceed the force prescribed under AS/NZS 1170.1 for medium traffic areas. This is achieved with only two anchors per post.