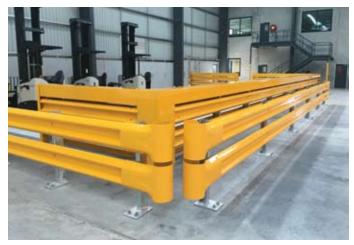

## The New ZEE Park® TruckShield barrier system is an exciting evolution of the proven ZEE Park AS/NZS 1170.1 compliant car park barrier

**ZEE Park® TruckShield** has been tested to the requirements of AS1170.1 for medium traffic areas, and is suitable for freight terminals, logistics facilities, loading docks, or anywhere separation of heavy vehicles and pedestrians is required.

**ZEE Park® TruckShield** uses a heavier-duty version of the proven EZY Guard post profile, and is a high-strength semirigid system. Truck Shield is tested and designed to exceed the force prescribed under AS/NZS 1170.1 for medium traffic areas. This is achieved with only two anchors per post.