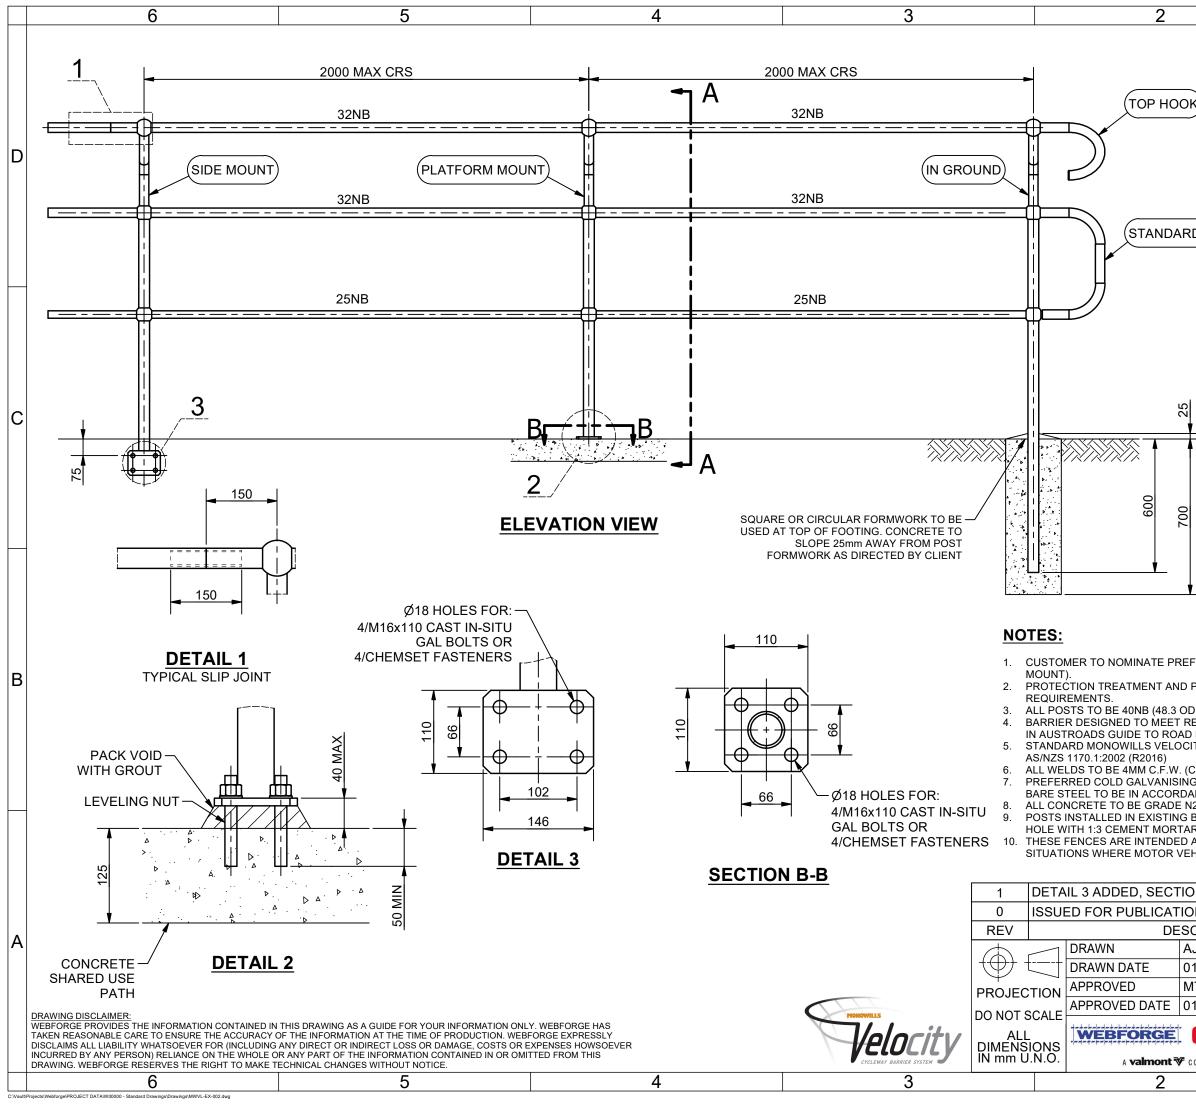

| PRO CLOSURE Image: transmitted by the second se |                                                                                                                                                                                                                                                                                                                                                                                                                             |                                                                                                                                                                                     | 1                                                                          |                                                |   |
|----------------------------------------------------------------------------------------------------------------------------------------------------------------------------------------------------------------------------------------------------------------------------------------------------------------------------------------------------------------------------------------------------------------------------------------------------------------------------------------------------------------------------------------------------------------------------------------------------------------------------------------------------------------------------------------------------------------------------------------------------------------------------------------------------------------------------------------------------------------------------------------------------------------------------------------------------------------------------------------------------------------------------------------------------------------------------------------------------------------------------------------------------------------------------------------------------------------------------------------------------------------------------------------------------------------------------------------------------------------------------------------------------------------------------------------------------------------------------------------------------------------------------------------------------------------------------------------------------------------------------------------------------------------------------------------------------------------------------------------------------------------------------------------------------------------------------------------------------------------------------------------------------------------------------------------------------------------------------------------------------------------------------------------------------------------------------------|-----------------------------------------------------------------------------------------------------------------------------------------------------------------------------------------------------------------------------------------------------------------------------------------------------------------------------------------------------------------------------------------------------------------------------|-------------------------------------------------------------------------------------------------------------------------------------------------------------------------------------|----------------------------------------------------------------------------|------------------------------------------------|---|
| EFFERED FOOTING / FIXING (IN GROUND, PLATFORM & SIDE   SECTION A-A   SECTION A-A   SECTION SYSTEMS TO BE IN ACCORDANCE WITH CLIENT   D0, 3.2 THICK) GALVANISED STEL TUBE.   RECOMMENDATIONS FOR SHARED PATH BARRIER AS OUTLINED   D. DSIGN PART 6A PATHS FOR WALKING AND CYCLING.   CITY PARTIAL BARRIER DESIGNED TO MEET BARRIER TAS OUTLINED   D. SUCCULVERT CONCRETE TO BE GROUTED INTO 0900mm   AR BY VOLUME AFTER THEY HAVE BEEN CAREFULLY ALIGNED.   DAS A PEDESTRIAN BARRIER AND ARE NOT TO BE USED IN   EHICLES REQUIRE RESTRAINT.   ION B-B FIXINGS REVISED   1015EP20   VELOCITY PARTIAL (3 RAIL)   ASSEMBLY   INSTREY   INSEED 10 FILL   INSEP20   VELOCITY PARTIAL (3 RAIL)   ASSEMBLY   INFANY                                                                                                                                                                                                                                                                                                                                                                                                                                                                                                                                                                                                                                                                                                                                                                                                                                                                                                                                                                                                                                                                                                                                                                                                                                                                                                                                                                      |                                                                                                                                                                                                                                                                                                                                                                                                                             |                                                                                                                                                                                     |                                                                            |                                                | D |
| D PAINT SYSTEMS TO BE IN ACCORDANCE WITH CLIENT B   DD, 3.2 THICK) GALVANISED STEEL TUBE. RECOMMENDATIONS FOR SHARED PATH BARRIER AS OUTLINED.   D DESIGN PART 6A - PATHS FOR WALKING AND CYCLING. CITY PARTIAL BARRIER DESIGNED TO MEET BARRIER TYPE C3   (CONTINUOUS FILLET WELDS) TO AS/NZS 1554.1. NG TREATMENT FOR IN-SITU WELDS, CUT ENDS OR OTHER   DANCE WITH AS/NZS 4680:2006 CLAUSE 8 REPAIR PROCEDURE. N25 OR AS CLIENT SPECIFIED.   B BRIDGE/CULVERT CONCRETE TO BE GROUTED INTO Ø90mm AR BY VOLUME AFTER THEY HAVE BEEN CAREFULLY ALIGNED.   D AS A PEDESTRIAN BARRIER AND ARE NOT TO BE USED IN EHICLES REQUIRE RESTRAINT.   ION B-B FIXINGS REVISED 16/06/21 AJM   ON 01/09/20 AJM   SCRIPTION DATE DRAWN   AJM CLIENT WEBFORGE   PRODUCT MONOWILLS VELOCITY PARTIAL (3 RAIL)   ASSEMBLY DRAWING NUMBER SHEET   COMPANY MWVVL-EX-002 1 of 1                                                                                                                                                                                                                                                                                                                                                                                                                                                                                                                                                                                                                                                                                                                                                                                                                                                                                                                                                                                                                                                                                                                                                                                                                       |                                                                                                                                                                                                                                                                                                                                                                                                                             | 290                                                                                                                                                                                 |                                                                            |                                                | С |
| B BRIDGE/CULVERT CONCRETE TO BE GROUTED INTO Ø90mm   AR BY VOLUME AFTER THEY HAVE BEEN CAREFULLY ALIGNED.   D AS A PEDESTRIAN BARRIER AND ARE NOT TO BE USED IN   EHICLES REQUIRE RESTRAINT.   ION B-B FIXINGS REVISED 16/06/21 AJM   ON 01/09/20 AJM   SCRIPTION DATE DRAWN   AJM CLIENT WEBFORGE   OISEP20 PRODUCT MONOWILLS   OISEP20 VELOCITY PARTIAL (3 RAIL) ASSEMBLY   DRAWING NUMBER SHEET REV   MWVVL-EX-002 1 OF 1 1                                                                                                                                                                                                                                                                                                                                                                                                                                                                                                                                                                                                                                                                                                                                                                                                                                                                                                                                                                                                                                                                                                                                                                                                                                                                                                                                                                                                                                                                                                                                                                                                                                                   | D PAINT SYSTEMS TO BE IN ACCORDANCE WITH CLIENT<br>DD, 3.2 THICK) GALVANISED STEEL TUBE.<br>RECOMMENDATIONS FOR SHARED PATH BARRIER AS OUTLINED<br>D DESIGN PART 6A - PATHS FOR WALKING AND CYCLING.<br>CITY PARTIAL BARRIER DESIGNED TO MEET BARRIER TYPE C3<br>(CONTINUOUS FILLET WELDS) TO AS/NZS 1554.1.<br>NG TREATMENT FOR IN-SITU WELDS, CUT ENDS OR OTHER<br>DANCE WITH AS/NZS 4680:2006 CLAUSE 8 REPAIR PROCEDURE. |                                                                                                                                                                                     |                                                                            |                                                |   |
|                                                                                                                                                                                                                                                                                                                                                                                                                                                                                                                                                                                                                                                                                                                                                                                                                                                                                                                                                                                                                                                                                                                                                                                                                                                                                                                                                                                                                                                                                                                                                                                                                                                                                                                                                                                                                                                                                                                                                                                                                                                                                  | G BRIDGE/CULVERT<br>AR BY VOLUME AFT<br>D AS A PEDESTRIAN<br>EHICLES REQUIRE<br>ION B-B FIXINGS<br>ON<br>SCRIPTION<br>AJM<br>01SEP20<br>MT<br>01SEP20<br>LOCKER                                                                                                                                                                                                                                                             | CONCRETE TO BE O<br>TER THEY HAVE BEE<br>N BARRIER AND ARE<br>RESTRAINT.<br>S REVISED<br>CLIENT<br>WEBFORGE<br>PRODUCT<br>MONOWILLS<br>/ELOCITY PARTI<br>ASSEMBLY<br>DRAWING NUMBER | N CAREFULLY<br>NOT TO BE US<br>16/06/21<br>01/09/20<br>DATE<br>AL (3 RAIL) | ALIGNED.<br>ED IN<br>AJM<br>DRAWN<br>SHEET REV | A |
|                                                                                                                                                                                                                                                                                                                                                                                                                                                                                                                                                                                                                                                                                                                                                                                                                                                                                                                                                                                                                                                                                                                                                                                                                                                                                                                                                                                                                                                                                                                                                                                                                                                                                                                                                                                                                                                                                                                                                                                                                                                                                  | CUMPANY                                                                                                                                                                                                                                                                                                                                                                                                                     |                                                                                                                                                                                     |                                                                            |                                                |   |