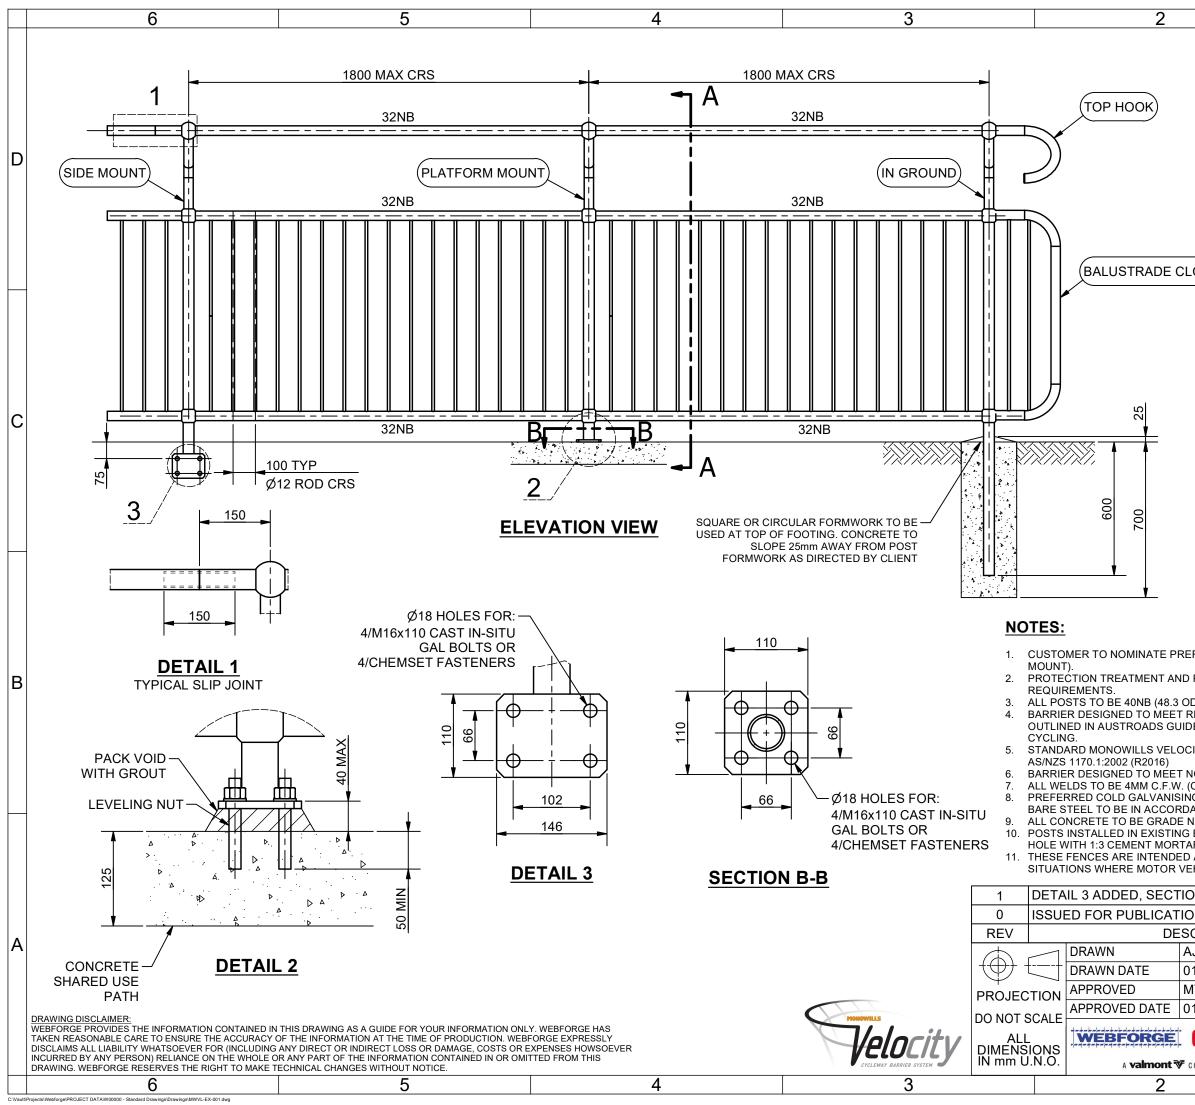

| LOSURE                                                                                                                                                                                                                                                                                                                                                                                                                                                                                                                        |                                                                                                                                                                                                                 | 1400                                                                                    |                   | D |
|-------------------------------------------------------------------------------------------------------------------------------------------------------------------------------------------------------------------------------------------------------------------------------------------------------------------------------------------------------------------------------------------------------------------------------------------------------------------------------------------------------------------------------|-----------------------------------------------------------------------------------------------------------------------------------------------------------------------------------------------------------------|-----------------------------------------------------------------------------------------|-------------------|---|
|                                                                                                                                                                                                                                                                                                                                                                                                                                                                                                                               |                                                                                                                                                                                                                 | -                                                                                       |                   | С |
| EFFERED FOOTING / FIXING (IN GROUND, PLATFORM & SIDE<br>D PAINT SYSTEMS TO BE IN ACCORDANCE WITH CLIENT<br>OD, 3.2 THICK) GALVANISED STEEL TUBE.<br>RECOMMENDATIONS FOR SHARED PATH BARRIER AS<br>IDE TO ROAD DESIGN PART 6A - PATHS FOR WALKING AND<br>CITY FULL BARRIER DESIGNED TO MEET BARRIER TYPE C3<br>NCC 2016 BCA BARRIER REQUIRMENTS TO PREVENT FALLS<br>(CONTINUOUS FILLET WELDS) TO AS/NZS 1554.1.<br>NG TREATMENT FOR IN-SITU WELDS, CUT ENDS OR OTHER<br>DANCE WITH AS/NZS 4680:2006 CLAUSE 8 REPAIR PROCEDURE. |                                                                                                                                                                                                                 |                                                                                         |                   | в |
| N25 OR AS CLIEN<br>G BRIDGE/CULVE<br>AR BY VOLUME A                                                                                                                                                                                                                                                                                                                                                                                                                                                                           | AT SPECIFIED.<br>RT CONCRETE TO BE O<br>AFTER THEY HAVE BEE<br>AN BARRIER AND ARE<br>RE RESTRAINT.<br>GS REVISED<br>CLIENT<br>WEBFORGE<br>PRODUCT<br>MONOWILLS<br>VELOCITY FULL I<br>ASSEMBLY<br>DRAWING NUMBER | GROUTED INTO<br>EN CAREFULLY<br>NOT TO BE US<br>16/06/21<br>01/09/20<br>DATE<br>BARRIER | Ø90mm<br>ALIGNED. | A |
| COMPANY                                                                                                                                                                                                                                                                                                                                                                                                                                                                                                                       | MWVL-EX-00                                                                                                                                                                                                      | )1                                                                                      | 1 of 1 <b>1</b>   |   |