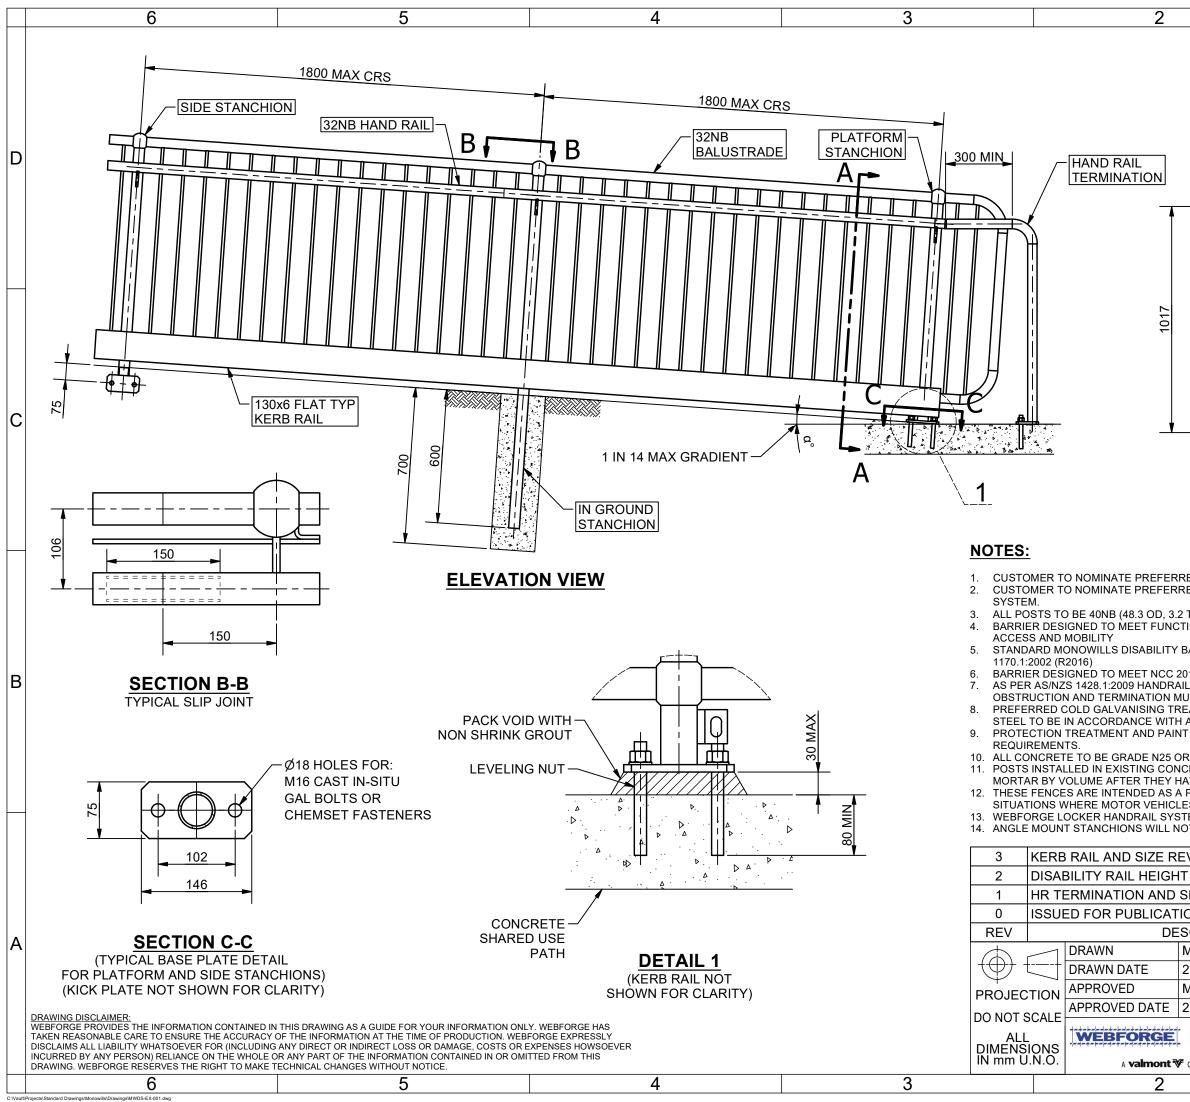

|                                                                                                                                                                                                                                                                                                                                                                                                                                                                                                                                                                                                                                                                                                                                   |                                        |                                                                                 |                       |                                                        | D |
|-----------------------------------------------------------------------------------------------------------------------------------------------------------------------------------------------------------------------------------------------------------------------------------------------------------------------------------------------------------------------------------------------------------------------------------------------------------------------------------------------------------------------------------------------------------------------------------------------------------------------------------------------------------------------------------------------------------------------------------|----------------------------------------|---------------------------------------------------------------------------------|-----------------------|--------------------------------------------------------|---|
|                                                                                                                                                                                                                                                                                                                                                                                                                                                                                                                                                                                                                                                                                                                                   | 65 MAX                                 |                                                                                 |                       |                                                        | С |
| RED FOOTING / FIXING (IN GROUND, PLATFORM & SIDE MOUNT).<br>RED BARRIER SIZE - 32NB STANDARD SYSTEM OR 40NB HEAVY<br>THICK) GALVANISED STEEL TUBE.<br>TIONAL REQUIREMENTS OF AS/NZS 1428.1:2009 - DESIGN FOR<br>BALUSTRADE DESIGNED TO MEET BARRIER TYPE C3 AS/NZS<br>016 BCA BARRIER REQUIREMENTS TO PREVENT FALLS<br>IL TO BE UNBROKEN & CONTINUOUS WITHOUT HAND<br>UST EXTEND 300MM PARALLEL TO SURFACE BELOW<br>EATMENT FOR IN-SITU WELDS, CUT ENDS OR OTHER BARE<br>AS/NZS 4680:2006 CLAUSE 8 REPAIR PROCEDURE.<br>T SYSTEMS TO BE IN ACCORDANCE WITH CLIENT<br>R AS CLIENT SPECIFIED.<br>CRETE TO BE GROUTED INTO Ø90mm HOLE WITH 1:3 CEMENT<br>AVE BEEN CAREFULLY ALIGNED.<br>PEDESTRIAN BARRIER AND ARE NOT TO BE USED IN |                                        |                                                                                 |                       |                                                        | В |
| OT BE SUPPLIED IN<br>EVISED<br>T CHANGED TO<br>SECTIONS REV<br>ON<br>SCRIPTION<br>MDG<br>28JAN21<br>MT<br>28JAN21<br>LOCKER                                                                                                                                                                                                                                                                                                                                                                                                                                                                                                                                                                                                       | MPLY WITH AS1428.2<br>NANGLE SCENARIOS | 20/03/2023<br>8/09/2022<br>03/08/21<br>28/01/21<br>DATE<br>ABILITY<br>W KICKPLA | A.<br>A.<br>MI<br>DRA | ISS.<br>JM<br>JM<br>JM<br>DG<br>AWN<br>REV<br><b>3</b> | A |