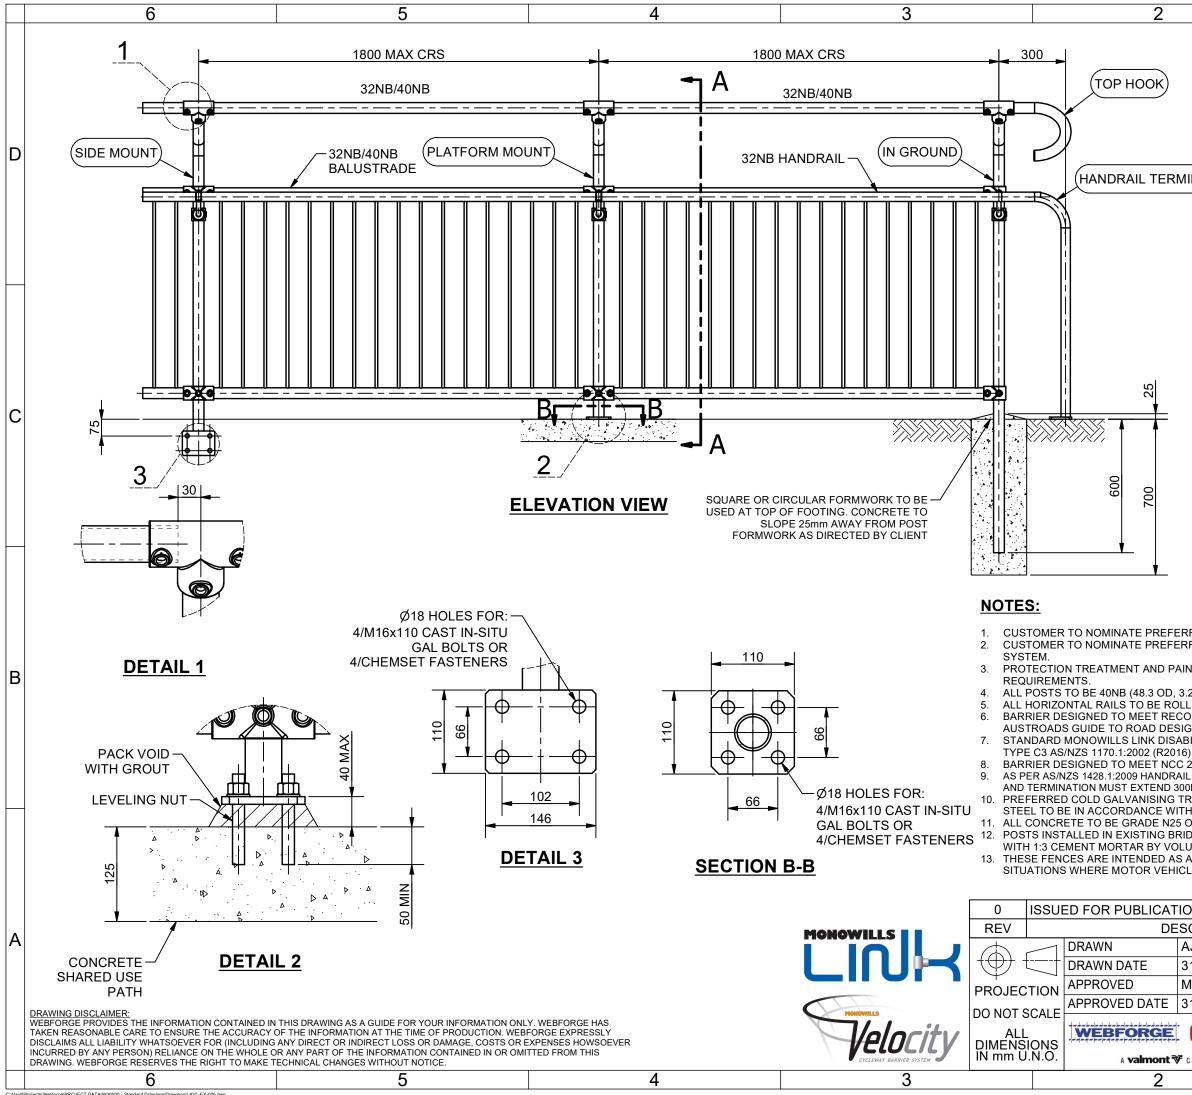

| ERRED FOOTING / FIXING (IN GROUND, PLATFORM & SIDE MOUNT):<br>SECTION A-A  ERRED FOOTING / FIXING (IN GROUND, PLATFORM & SIDE MOUNT):<br>RRED RAIL SIZE - 32NB STANDARD SYSTEM OR 40NB HEAVY  EXPRESENT OF BE IN ACCORDANCE WITH CLIENT  3.2 THICK) GALVANISED STEEL TUBE: LIED TO MATCH SHARED FOR PATH IF RADIUS IS LESS THAN 14m. SOMENDATIONS FOR SHARED PATH BARRIER AS OUTLINED IN  SOME AS CLIENT SPECTORE  SOME AS CLIENT SPECTORE  SOME AS CLIENT SPECIFIC: SOME AS CLIENT SPECIFIC TO BE GROUTED INTO ØØ0mm HOLE  LUME ATER THEY HAVE BEEN CAREFULLY ALIGNED  SO A SCHENT SPECIFIC  SOME AS CLIENT SPECIFIC  SOME ARRIER AND ARE NOT TO BE USED IN  CLIENT SPECIFIC  SOME ARRIER AND ARE NOT TO BE USED IN  CLIENT SPECIFIC  SOME ARRIER AND ARE NOT TO BE USED IN  CLIENT SPECIFIC  SOME ARRIER AND ARRIER AND AND THIN  SOME ARRIER AND ARE NOT TO BE USED IN  SOME ARRIER AND ARE NOT TO BE US |                                                                                                                                                                                                                                              |                                                                                                                                                                                                                                               | 1                                                                                                                                           |                                                                               |              |
|----------------------------------------------------------------------------------------------------------------------------------------------------------------------------------------------------------------------------------------------------------------------------------------------------------------------------------------------------------------------------------------------------------------------------------------------------------------------------------------------------------------------------------------------------------------------------------------------------------------------------------------------------------------------------------------------------------------------------------------------------------------------------------------------------------------------------------------------------------------------------------------------------------------------------------------------------------------------------------------------------------------------------------------------------------------------------------------------------------------------------------------------------------------------------------------------------------------------------------------------------------------------------------------------------------------------------------------------------------------------------------------------------------------------------------------------------------------------------------------------------------------------------------------------------------------------------------------------------------------------------------------------------------------------------------------------------------------------------------------------------------------------------------------------|----------------------------------------------------------------------------------------------------------------------------------------------------------------------------------------------------------------------------------------------|-----------------------------------------------------------------------------------------------------------------------------------------------------------------------------------------------------------------------------------------------|---------------------------------------------------------------------------------------------------------------------------------------------|-------------------------------------------------------------------------------|--------------|
| Image: Streep Footing / Fixing (in ground, platform & side mount).         Image: Streep Footing / Fixing (in ground, platform & side mount).         Image: Streep Footing / Fixing (in ground, platform & side mount).         Image: Streep Footing / Fixing (in ground, platform)         Image: Streep Footing (in ground, plat                                                                                                                                                                                                                                                                                                                                              | MINATION                                                                                                                                                                                                                                     |                                                                                                                                                                                                                                               | -                                                                                                                                           | 1400                                                                          | D            |
| IRRED RAIL SIZE - 32NB STANDARD SYSTEM OR 40NB HEAVY       Image: Company temperature       Image: Company                                                                                                                                      |                                                                                                                                                                                                                                              |                                                                                                                                                                                                                                               |                                                                                                                                             |                                                                               | С            |
| RIDGE/CULVERT CONCRETE TO BE GROUTED INTO Ø90mm HOLE<br>LUME AFTER THEY HAVE BEEN CAREFULLY ALIGNED.<br>SA PEDESTRIAN BARRIER AND ARE NOT TO BE USED IN<br>CLES REQUIRE RESTRAINT.<br>ION 31/08/21 AJM<br>SCRIPTION DATE DRAWN<br>AJM CLIENT<br>WEBFORGE<br>PRODUCT<br>MT MONOWILLS LINK VELOCITY<br>51/08/21 FULL BARRIER C/W HANDRAIL<br>ASSEMBLY<br>DRAWING NUMBER SHEET REV<br>LKVL-EX-005 1 OF 1 0                                                                                                                                                                                                                                                                                                                                                                                                                                                                                                                                                                                                                                                                                                                                                                                                                                                                                                                                                                                                                                                                                                                                                                                                                                                                                                                                                                                      | RRED RAIL SIZE -<br>AINT SYSTEMS TO<br>3.2 THICK) GALVA<br>LLED TO MATCH S<br>COMMENDATIONS<br>GIGN PART 6A - PA<br>ABILITY VELOCITY<br>16)<br>C 2016 BCA BARRI<br>AIL TO BE UNBROK<br>OOMM PARALLEL T<br>TREATMENT FOR<br>TH AS/NZS 4680:20 | 32NB STANDARD SYS<br>BE IN ACCORDANCE V<br>NISED STEEL TUBE.<br>SHAPE OF PATH IF RAL<br>FOR SHARED PATH B.<br>THS FOR WALKING AN<br>FULL BARRIER DESIG<br>ER REQUIREMENTS TO<br>SURFACE BELOW<br>IN-SITU WELDS, CUT E<br>2006 CLAUSE 8 REPAIR | STEM OR 40NE<br>WITH CLIENT<br>DIUS IS LESS T<br>ARRIER AS OL<br>ID CYCLING.<br>NED TO MEET<br>D PREVENT FA<br>HOUT HAND OI<br>ENDS OR OTHE | 3 HEAVY<br>THAN 14m.<br>JTLINED IN<br>BARRIER<br>ALLS<br>BSTRUCTIC<br>ER BARE | B            |
|                                                                                                                                                                                                                                                                                                                                                                                                                                                                                                                                                                                                                                                                                                                                                                                                                                                                                                                                                                                                                                                                                                                                                                                                                                                                                                                                                                                                                                                                                                                                                                                                                                                                                                                                                                                              | OR AS CLIENT SF<br>RIDGE/CULVERT C<br>LUME AFTER THE<br>S A PEDESTRIAN E<br>CLES REQUIRE RF<br>ION<br>SCRIPTION<br>AJM<br>31/08/21<br>MT<br>31/08/21                                                                                         | PECIFIED.<br>ONCRETE TO BE GRO<br>Y HAVE BEEN CAREFU<br>GARRIER AND ARE NOT<br>ESTRAINT.<br>CLIENT<br>WEBFORGE<br>PRODUCT<br>MONOWILLS LINI<br>FULL BARRIER C<br>ASSEMBLY<br>DRAWING NUMBER                                                   | UTED INTO ØS<br>JLLY ALIGNED<br>T TO BE USED<br>31/08/21<br>DATE<br>K VELOCITY                                                              | 90mm HOL<br>IN<br>AJM<br>DRAV<br>Y<br>AIL<br>SHEET                            | 1<br>VN<br>A |
|                                                                                                                                                                                                                                                                                                                                                                                                                                                                                                                                                                                                                                                                                                                                                                                                                                                                                                                                                                                                                                                                                                                                                                                                                                                                                                                                                                                                                                                                                                                                                                                                                                                                                                                                                                                              | F COMPANY                                                                                                                                                                                                                                    | LKVL-EX-005                                                                                                                                                                                                                                   |                                                                                                                                             | 1 of 1                                                                        | 0            |