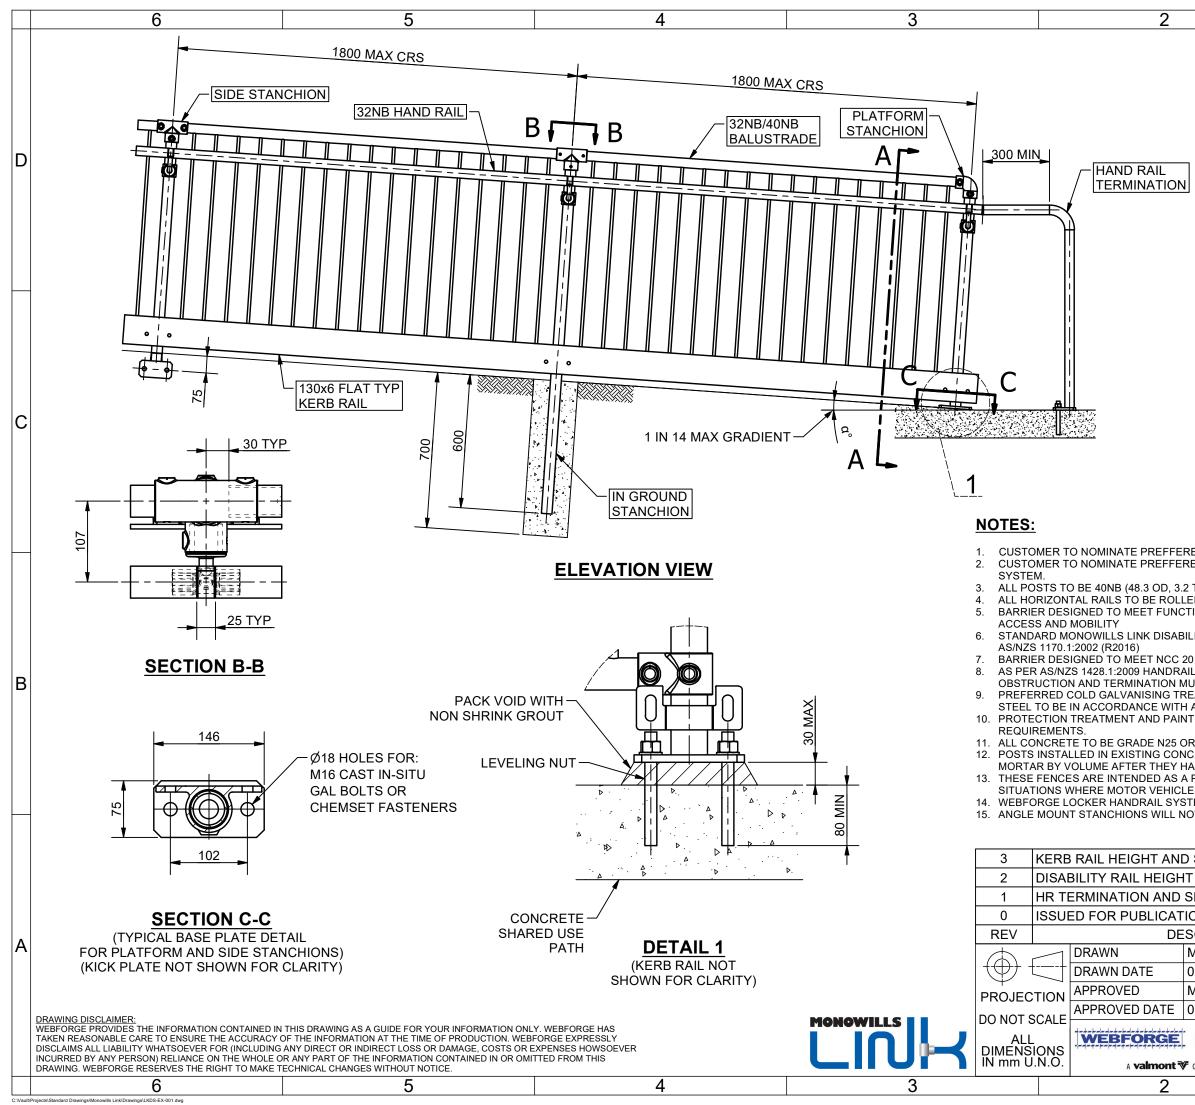

|                                                                                                                                                                                                                                                                                                                                                                                                                                                                                                                                                                                                                                                                                                                                                                                                                                                      |                                                                                                        | 1                                                                                   |                                       |   |
|------------------------------------------------------------------------------------------------------------------------------------------------------------------------------------------------------------------------------------------------------------------------------------------------------------------------------------------------------------------------------------------------------------------------------------------------------------------------------------------------------------------------------------------------------------------------------------------------------------------------------------------------------------------------------------------------------------------------------------------------------------------------------------------------------------------------------------------------------|--------------------------------------------------------------------------------------------------------|-------------------------------------------------------------------------------------|---------------------------------------|---|
|                                                                                                                                                                                                                                                                                                                                                                                                                                                                                                                                                                                                                                                                                                                                                                                                                                                      |                                                                                                        |                                                                                     |                                       | D |
|                                                                                                                                                                                                                                                                                                                                                                                                                                                                                                                                                                                                                                                                                                                                                                                                                                                      | 65 MIN                                                                                                 | 006                                                                                 |                                       | С |
| RED FOOTING / FIXING (IN GROUND, PLATFORM & SIDE MOUNT).<br>RED BARRIER SIZE - 32NB STANDARD SYSTEM OR 40NB HEAVY<br>THICK) GALVANISED STEEL TUBE.<br>ED TO MATCH SHAPE OF PATH IF RADIUS IS LESS THAN 14m.<br>TIONAL REQUIRMENTS OF AS/NZS 1428.1:2009 - DESIGN FOR<br>LITY BALUSTRADE DESIGNED TO MEET BARRIER TYPE C3<br>016 BCA BARRIER REQUIRMENTS TO PREVENT FALLS<br>IL TO BE UNBROKEN & CONTINUOUS WITHOUT HAND<br>UST EXTEND 300MM PARALLEL TO SURFACE BELOW<br>EATMENT FOR IN-SITU WELDS, CUT ENDS OR OTHER BARE<br>AS/NZS 4680:2006 CLAUSE 8 REPAIR PROCEDURE.<br>T SYSTEMS TO BE IN ACCORDANCE WITH CLIENT<br>R AS CLIENT SPECIFIED.<br>CRETE TO BE GROUTED INTO Ø90mm HOLE WITH 1:3 CEMENT<br>AVE BEEN CAREFULLY ALIGNED.<br>.PEDESTRIAN BARRIER AND ARE NOT TO BE USED IN<br>ES REQUIRE RESTRAINT.<br>TEMS DO NOT COMPLY WITH AS1428.2 |                                                                                                        |                                                                                     |                                       | В |
| 02DEC20 PRO MT MOI 02DEC20 BAL ASS DRAV                                                                                                                                                                                                                                                                                                                                                                                                                                                                                                                                                                                                                                                                                                                                                                                                              | D FROM 1000<br>REVISED<br>NT<br>BFORGE<br>DUCT<br>NOWILLS LINI<br>LUSTRADE C/<br>SEMBLY<br>WING NUMBER | 20/03/2023<br>8/09/2022<br>23/07/21<br>05/02/21<br>DATE<br>K DISABILIT<br>W KICKPLA | AJM<br>AJM<br>MDG<br>DRAWN<br>Y<br>TE | A |
| 'company  LK                                                                                                                                                                                                                                                                                                                                                                                                                                                                                                                                                                                                                                                                                                                                                                                                                                         | DS-EX-00 <sup>2</sup>                                                                                  | 1   <sup>*</sup>                                                                    | 1 of 1 3                              |   |