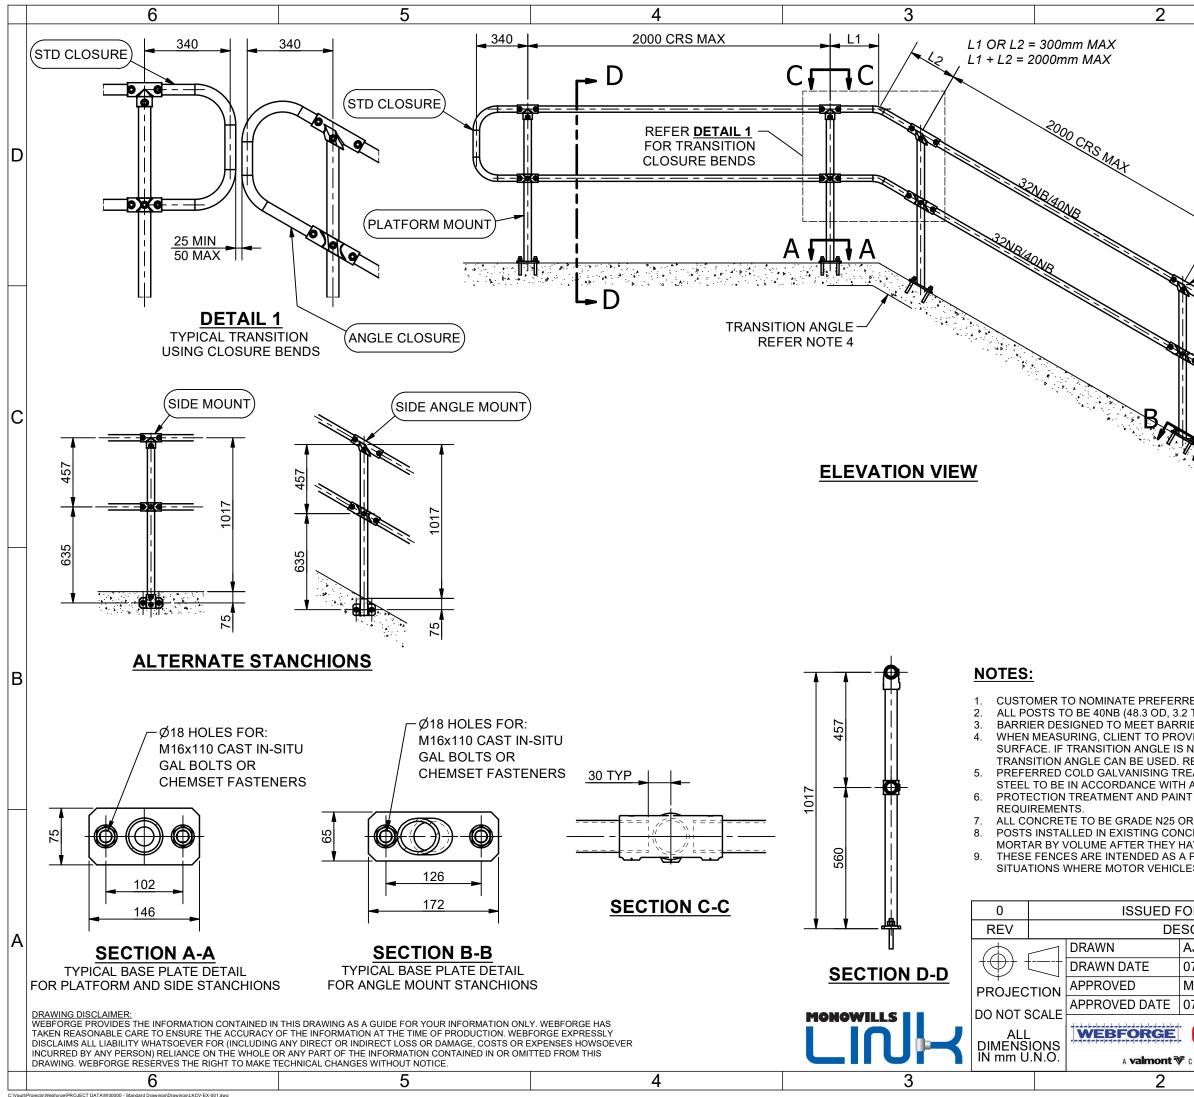

|                                                                                                                                                                                                                                                                                                                                                                                                                                               | 1                                                                                                                                       |   |
|-----------------------------------------------------------------------------------------------------------------------------------------------------------------------------------------------------------------------------------------------------------------------------------------------------------------------------------------------------------------------------------------------------------------------------------------------|-----------------------------------------------------------------------------------------------------------------------------------------|---|
| ANGL                                                                                                                                                                                                                                                                                                                                                                                                                                          | E MOUNT                                                                                                                                 | D |
| <b>B</b>                                                                                                                                                                                                                                                                                                                                                                                                                                      | ANGLE CLOSURE                                                                                                                           | С |
| RED FOOTING / FIXING (IN GROUND, PLATFORM & SIDE MOUNT).<br>2 THICK) GALVANISED STEEL TUBE.<br>RIER TYPE C3 AS/NZL 1170:2002 (R2016) & AS/NZL 1657.2018.<br>DVIDE PHYSICAL LENGTH AND ANGLE OF THE WING WALL TOP<br>5 NOT CLEAR ON PROJECT DRAWINGS, CLOSURE BENDS AT<br>REFER DETAIL 1.<br>REATMENT FOR IN-SITU WELDS, CUT ENDS OR OTHER BARE<br>1 AS/NZS 4680:2006 CLAUSE 8 REPAIR PROCEDURE.<br>NT SYSTEMS TO BE IN ACCORDANCE WITH CLIENT |                                                                                                                                         | B |
| HAVE BEEN CAREI                                                                                                                                                                                                                                                                                                                                                                                                                               | OUTED INTO Ø90mm HOLE WITH 1:3 CEMENT<br>FULLY ALIGNED.<br>RRIER AND ARE NOT TO BE USED IN<br>STRAINT.<br>ON 07/04/21 AJM<br>DATE DRAWN | A |
| F COMPANY                                                                                                                                                                                                                                                                                                                                                                                                                                     | LKCV-EX-001 1 OF 1 0                                                                                                                    |   |
|                                                                                                                                                                                                                                                                                                                                                                                                                                               | I                                                                                                                                       |   |