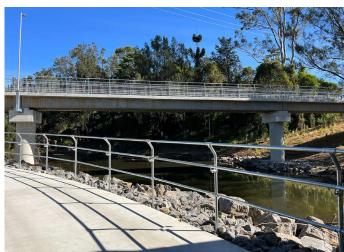

AS5100 Pedestrian Barriers designed to meet load and deflection requirement AS5100.2 Clause 12

Private Percy Cash Bridge Samford Valley , QLD Incorporating multiple pre-engineered Barrier Systems Monowills Link Velocity 3 Rail Monowills Barrier AS5100

## Footbridges with Anti-Throw Screens

Waurn Ponds, Melbourne Pedestrian Access Footbridge

Perforated Metal

Kingsthorpe, Queensland Pedestrian Bridge Overpass

Reid Park Townsville Pedestrian Footbridge Architectural Screens, QLD Rail