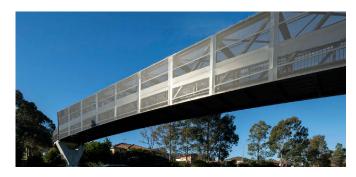

AS5100 Pedestrian Barriers designed to meet load and deflection requirement AS5100.2 Clause 12

Private Percy Cash Bridge Samford Valley , QLD Incorporating multiple pre-engineered Barrier Systems Monowills Link Velocity 3 Rail Monowills Barrier AS5100

## Footbridges with Anti-Throw Screens

Waurn Ponds, Melbourne Pedestrian Access Footbridge

Perforated Metal

Kingsthorpe, Queensland Pedestrian Bridge Overpass

Reid Park Townsville Pedestrian Footbridge Architectural Screens, QLD Rail