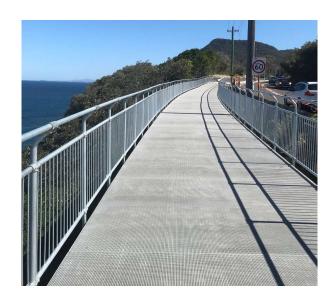

## Over 20 Systems in Webforge Locker's Barrier Selector Tool

Disability Access
Shared Paths
Civil Wingwalls
AS5100 Pedestrian Barrier

Shared Path, 3 Rail - Velocity 3 Rail system Shared Path