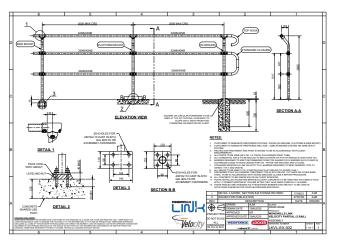

## Over 20 Systems in Webforge Locker's Barrier Selector Tool

Disability Access
Shared Paths
Civil Wingwalls
AS5100 Pedestrian Barrier

Shared Path, 3 Rail - Velocity 3 Rail system Shared Path

AS5100 Pedestrian Barriers designed to meet load and deflection requirement AS5100.2 Clause 12

Private Percy Cash Bridge Samford Valley , QLD Incorporating multiple pre-engineered Barrier Systems Monowills Link Velocity 3 Rail Monowills Barrier AS5100