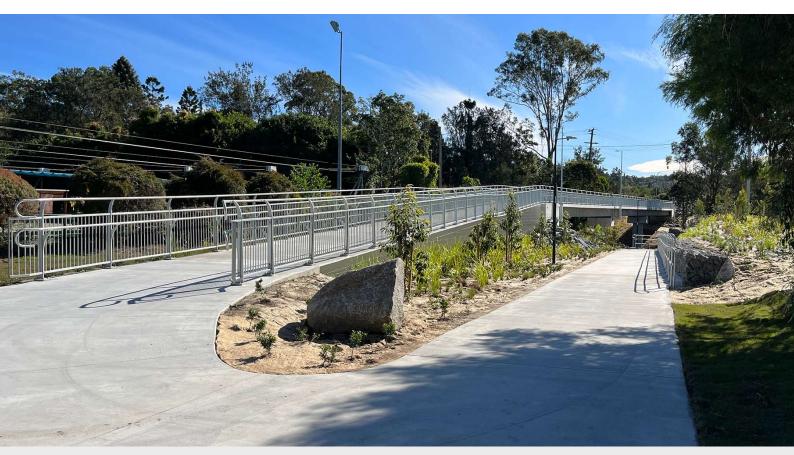

AS5100 Pedestrian Barriers designed to meet load and deflection requirement AS5100.2 Clause 12

Private Percy Cash Bridge Samford Valley , QLD Incorporating multiple pre-engineered Barrier Systems Monowills Link Velocity 3 Rail Monowills Barrier AS5100