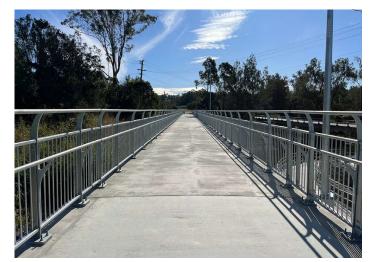

## Over 20 Systems in Webforge Locker's Barrier Selector Tool

Disability Access
Shared Paths
Civil Wingwalls
AS5100 Pedestrian Barrier

Shared Path, 3 Rail - Velocity 3 Rail system Shared Path

#### Barriers & Balustrades Anti-Throw &

- AS5100 Pedestrian Barriers
- AS5100 Perf Balustrade
- DDA Public Egress Stair Handrail
- DDA Public Wheelchair Ramps
- AS5100 Integrated Folded Aluminium Balustrade Panels with Handrail (R&D)