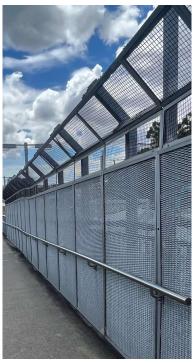

## Facades & Screening Media

- Architectural Facades
- Anti Throw Screens
- Anti Climb Screens
- Perforation
- Pic-Perf

Experienced design team who can assist in the selection and application of product to ensure industry conformance

## Anti-Throw & Anti-Climb Screens

- Anti-Climb incorporated into barrier systems for walkways, ramps and footbridges
- Anti-Throw facades

Webforge Locker provides an all-in-one supply solution giving customers peace of mind

## Footbridges with Anti-Throw Screens

Waurn Ponds, Melbourne Pedestrian Access Footbridge

Perforated Metal

Kingsthorpe, Queensland Pedestrian Bridge Overpass

Reid Park Townsville Pedestrian Footbridge Architectural Screens, QLD Rail