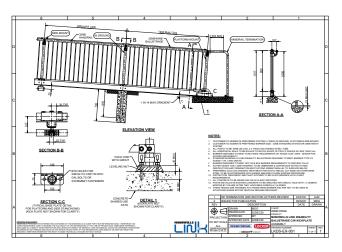

## Pre-Engineered Barrier Systems

- Safety Barrier
- Wingwall Barrier
- Balustrade Barrier
- Velocity Shared Path Barrier
- Disability Access
- AS5100 Barrier

## Over 20 Systems in Webforge Locker's Barrier Selector Tool

Disability Access
Shared Paths
Civil Wingwalls
AS5100 Pedestrian Barrier

Shared Path, 3 Rail - Velocity 3 Rail system Shared Path