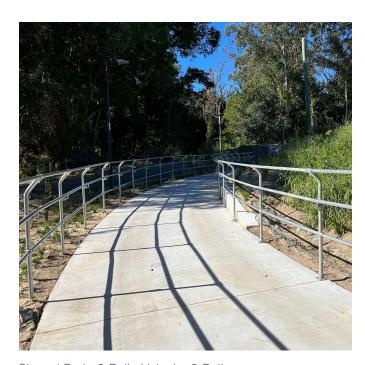

AS5100 Pedestrian Barriers designed to meet load and deflection requirement AS5100.2 Clause 12

Private Percy Cash Bridge Samford Valley , QLD Incorporating multiple pre-engineered Barrier Systems Monowills Link Velocity 3 Rail Monowills Barrier AS5100

## Footbridges with Anti-Throw Screens

Waurn Ponds, Melbourne Pedestrian Access Footbridge

Perforated Metal

Kingsthorpe, Queensland Pedestrian Bridge Overpass

Reid Park Townsville Pedestrian Footbridge Architectural Screens, QLD Rail