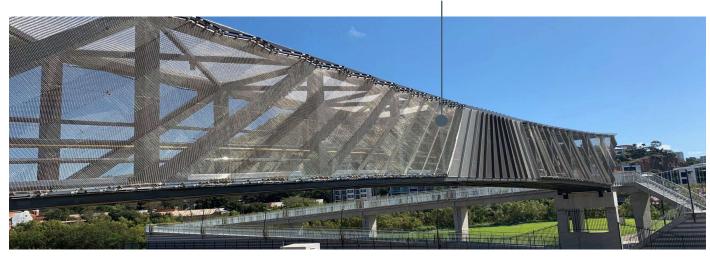

## Footbridges with Anti-Throw Screens

Waurn Ponds, Melbourne Pedestrian Access Footbridge

Perforated Metal

Kingsthorpe, Queensland Pedestrian Bridge Overpass

Reid Park Townsville Pedestrian Footbridge Architectural Screens, QLD Rail