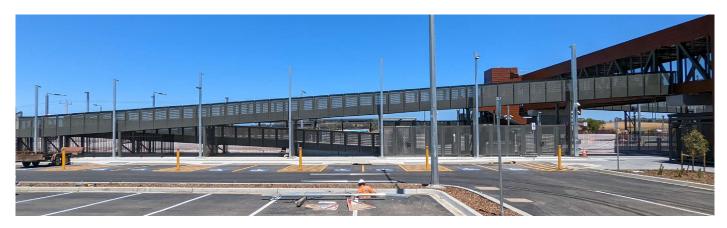

## Footbridges with Anti-Throw Screens

Waurn Ponds, Melbourne Pedestrian Access Footbridge

Perforated Metal

Kingsthorpe, Queensland Pedestrian Bridge Overpass

Reid Park Townsville Pedestrian Footbridge Architectural Screens, QLD Rail