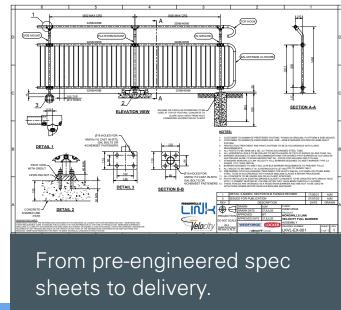

### Why Use a Webforge Locker Specification Sheet

Choosing the right barrier for your project and application can be a complicated process.

The selected barrier must meet various dimensional, functional, and load requirements, often in accordance with multiple Australian / New Zealand standards. To simplify this process, we offer a range of preengineered barrier systems that can help ensure compliance.

## Over 20 Systems in Webforge Locker's Barrier Selector Tool

Disability Access
Shared Paths
Civil Wingwalls
AS5100 Pedestrian Barrier

Shared Path, 3 Rail - Velocity 3 Rail system Shared Path