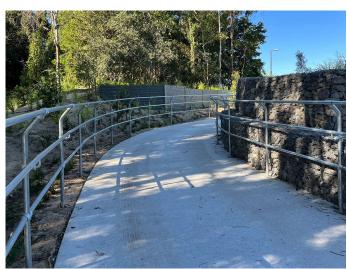

AS5100 Pedestrian Barriers designed to meet load and deflection requirement AS5100.2 Clause 12

Private Percy Cash Bridge Samford Valley , QLD Incorporating multiple pre-engineered Barrier Systems Monowills Link Velocity 3 Rail Monowills Barrier AS5100