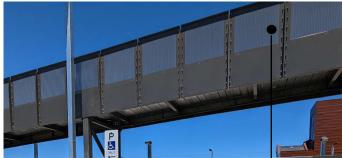

## Footbridges with Anti-Throw Screens

Waurn Ponds, Melbourne Pedestrian Access Footbridge

Perforated Metal

Kingsthorpe, Queensland Pedestrian Bridge Overpass

Reid Park Townsville Pedestrian Footbridge Architectural Screens, QLD Rail