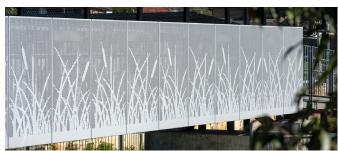

## Facades & Screening Media

- Architectural Facades
- Anti Throw Screens
- Anti Climb Screens
- Perforation
- Pic-Perf

Experienced design team who can assist in the selection and application of product to ensure industry conformance

#### **Architectural Screens**

- Perforated Metal.
- Expanded Metal
- Woven and Welded Wire
- Laser Panels

## Anti-Throw & Anti-Climb Screens

- Anti-Climb incorporated into barrier systems for walkways, ramps and footbridges
- Anti-Throw facades

Webforge Locker provides an all-in-one supply solution giving customers peace of mind