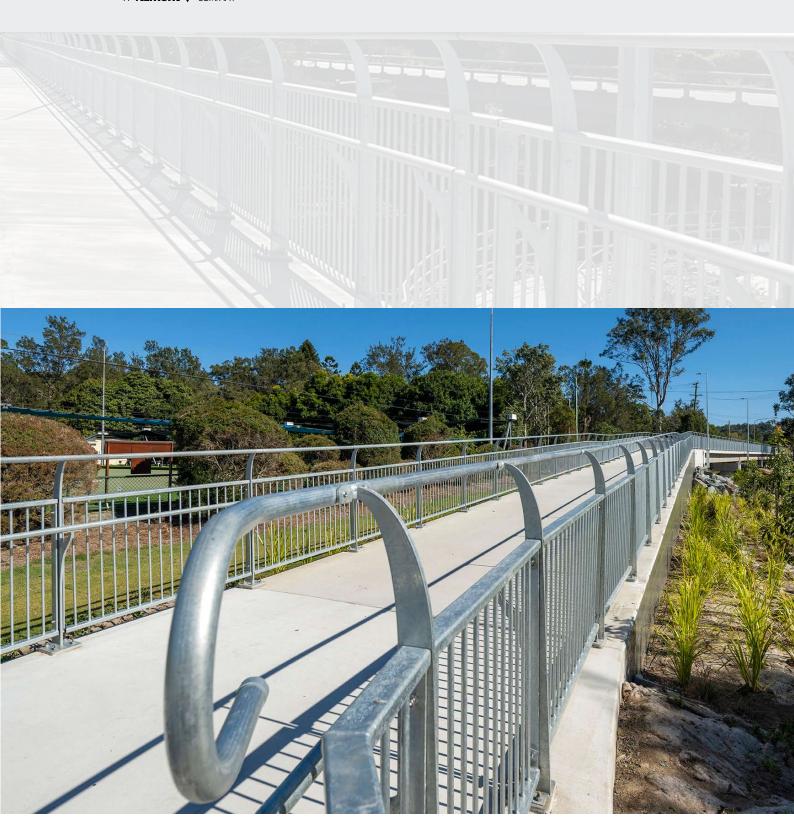

AS5100 Pedestrian Barriers designed to meet load and deflection requirement AS5100.2 Clause 12

Private Percy Cash Bridge Samford Valley , QLD Incorporating multiple pre-engineered Barrier Systems Monowills Link Velocity 3 Rail Monowills Barrier AS5100