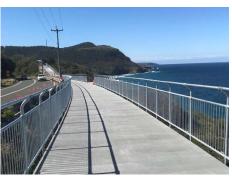

## Over 20 Systems in Webforge Locker's Barrier Selector Tool

Disability Access
Shared Paths
Civil Wingwalls
AS5100 Pedestrian Barrier

Shared Path, 3 Rail - Velocity 3 Rail system Shared Path

AS5100 Pedestrian Barriers designed to meet load and deflection requirement AS5100.2 Clause 12

Private Percy Cash Bridge Samford Valley , QLD Incorporating multiple pre-engineered Barrier Systems Monowills Link Velocity 3 Rail Monowills Barrier AS5100