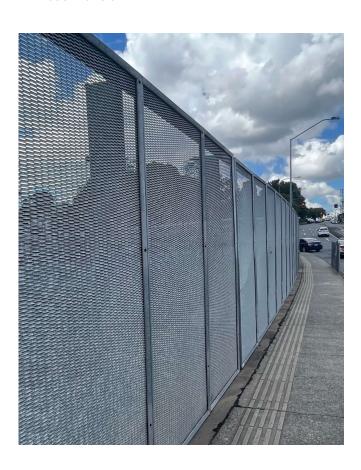

## Facades & Screening Media

- Architectural Facades
- Anti Throw Screens
- Anti Climb Screens
- Perforation
- Pic-Perf

Experienced design team who can assist in the selection and application of product to ensure industry conformance

## Anti-Throw & Anti-Climb Screens

- Anti-Climb incorporated into barrier systems for walkways, ramps and footbridges
- Anti-Throw facades

Webforge Locker provides an all-in-one supply solution giving customers peace of mind

## Footbridges with Anti-Throw Screens

Waurn Ponds, Melbourne Pedestrian Access Footbridge

Perforated Metal

Kingsthorpe, Queensland Pedestrian Bridge Overpass

Reid Park Townsville Pedestrian Footbridge Architectural Screens, QLD Rail