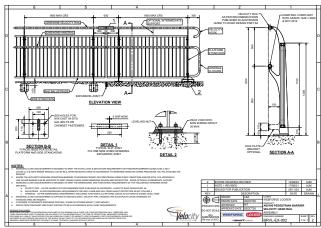

## Pre-Engineered Barrier Systems

- Safety Barrier
- Wingwall Barrier
- Balustrade Barrier
- Velocity Shared Path Barrier
- Disability Access
- AS5100 Barrier

## Over 20 Systems in Webforge Locker's Barrier Selector Tool

Disability Access
Shared Paths
Civil Wingwalls
AS5100 Pedestrian Barrier

Shared Path, 3 Rail - Velocity 3 Rail system Shared Path