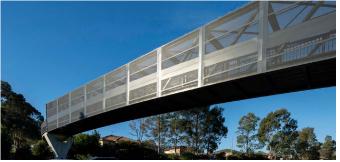

## Footbridges with Anti-Throw Screens

Waurn Ponds, Melbourne Pedestrian Access Footbridge

Perforated Metal

Kingsthorpe, Queensland Pedestrian Bridge Overpass

Reid Park Townsville Pedestrian Footbridge Architectural Screens, QLD Rail