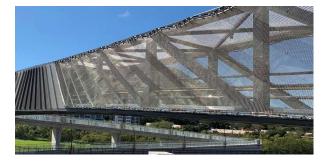

## Footbridges with Anti-Throw Screens

Waurn Ponds, Melbourne Pedestrian Access Footbridge

Perforated Metal

Kingsthorpe, Queensland Pedestrian Bridge Overpass

Reid Park Townsville Pedestrian Footbridge Architectural Screens, QLD Rail