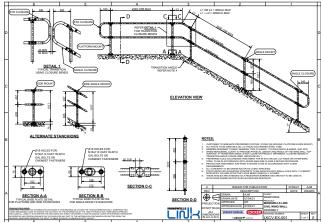

#### Barriers & Balustrades Anti-Throw &

- AS5100 Pedestrian Barriers
- AS5100 Perf Balustrade
- DDA Public Egress Stair Handrail
- DDA Public Wheelchair Ramps
- AS5100 Integrated Folded Aluminium Balustrade Panels with Handrail (R&D)

## Anti-Throw & Anti-Climb Screens

- Anti-Climb incorporated into barrier systems for walkways, ramps and footbridges
- Anti-Throw facades

Webforge Locker provides an all-in-one supply solution giving customers peace of mind