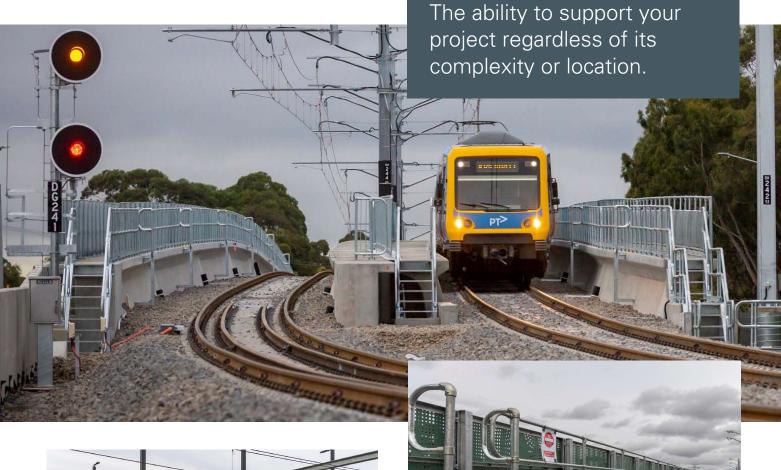

Keep your project simple by selecting from our range of application specific pre-engineered proprietary systems.

## Consolidate multiple suppliers with our Webforge Locker pre-engineered systems