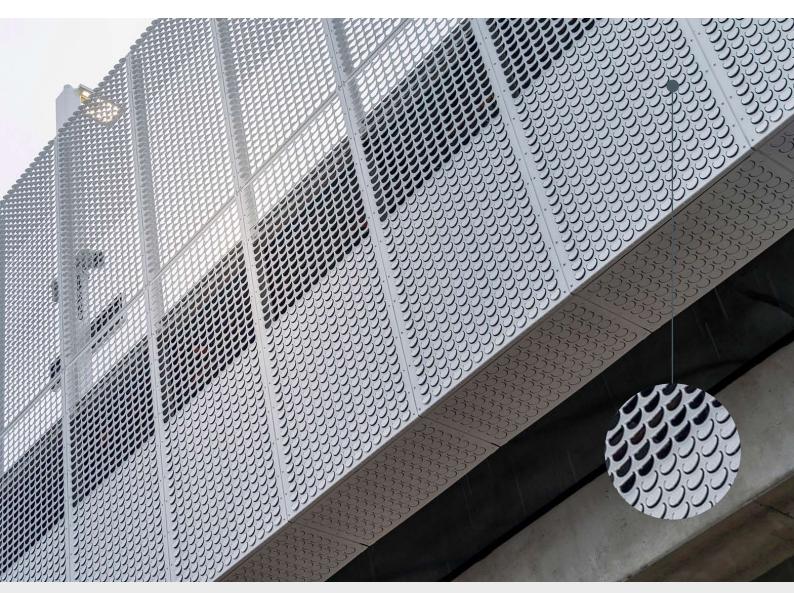

# Requirement Webforge Locker Products Supplied Perforated (3D Horizon) and Folded Powder Coated Aluminium Screens External Edge - Perimeter Edge protection - Anti Fall and Anti Throw Perforated (3D Horizon) and Folded Powder Coated Aluminium Screens Perforated (3D Horizon) and Folded Powder Coated Aluminium Screens Perforated (3D Horizon) and Folded Powder Coated Aluminium Screens