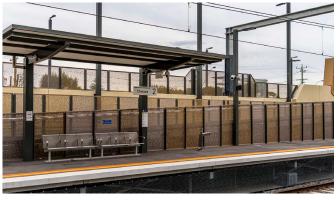

## Lilydale Station Case Study

| Requirement                                                           | Webforge Locker Products Supplied                                                          |
|-----------------------------------------------------------------------|--------------------------------------------------------------------------------------------|
| Internal Edge - AS/NZ 5100 Pedestrian Barrier                         | AS5100 Barrier Solution                                                                    |
| Eternal Face - Elevate Underpass Aesthetic and prevent falling debris | Perforated Powder Coated Aluminium screens supported by bespoke Steel Balustrade Framework |
| Trackside - AS/NZS 1657-2018 Maintenance Barrier                      | Monowills Link - Rail Maintenance Barrier                                                  |