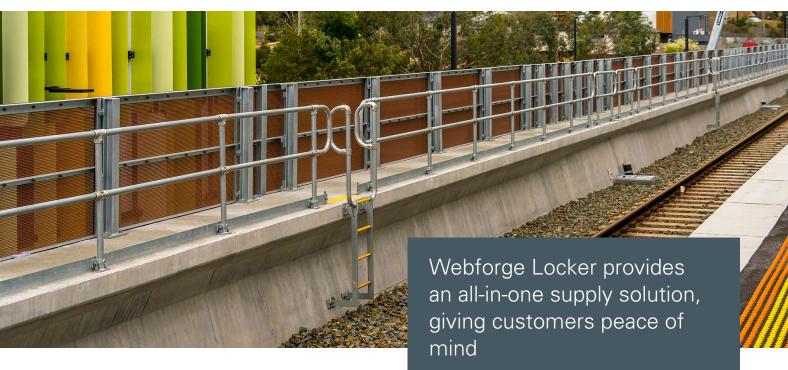

## Consolidate multiple suppliers with our Webforge Locker pre-engineered systems

Trackside - AS/NZS 1657-2018 Maintenance Barrier

Monowills Link - Rail Maintenance Barrier