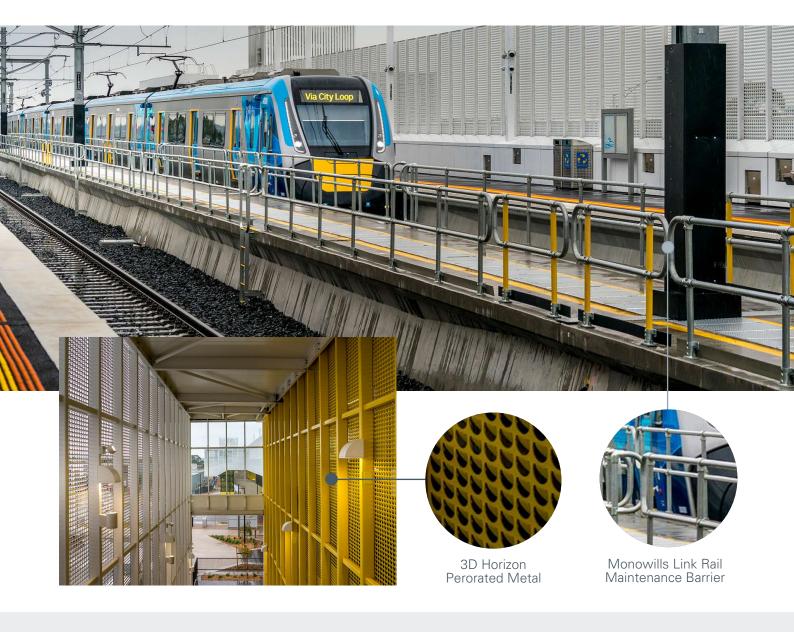

## Hallam Station Case Study

# Requirement Webforge Locker Products Supplied Perforated (3D Horizon) and Folded Powder Coated Aluminium Screens External Edge - Perimeter Edge protection - Anti Fall and Anti Throw Perforated (3D Horizon) and Folded Powder Coated Aluminium Screens Perforated (3D Horizon) and Folded Powder Coated Aluminium Screens Perforated (3D Horizon) and Folded Powder Coated Aluminium Screens

Trackside - AS/NZS 1657-2018 Maintenance Barrier

Monowills Link - Rail Maintenance Barrier