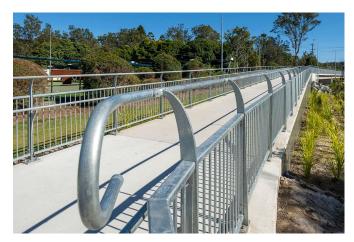

#### Monowills Barriers & Balustrades

- Maintenance Barriers & Balustrades
- AS5100 Pedestrian Barriers
- Perf Balustrade
- DDA Public Egress Stair Handrail
- DDA Public Wheelchair Ramps
- Architectural Facade incorporating Barrier

Trackside - AS/NZS 1657-2018 Maintenance Barrier

Monowills Link - Rail Maintenance Barrier