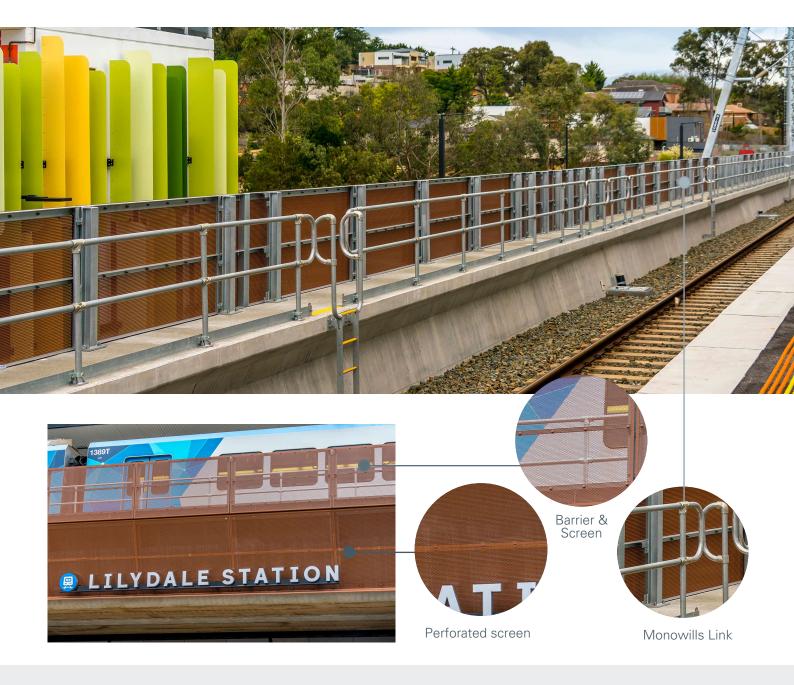

## Lilydale Station Case Study

| Requirement                                                           | Webforge Locker Products Supplied                                                          |
|-----------------------------------------------------------------------|--------------------------------------------------------------------------------------------|
| Internal Edge - AS/NZ 5100 Pedestrian Barrier                         | AS5100 Barrier Solution                                                                    |
| Eternal Face - Elevate Underpass Aesthetic and prevent falling debris | Perforated Powder Coated Aluminium screens supported by bespoke Steel Balustrade Framework |
| Trackside - AS/NZS 1657-2018 Maintenance Barrier                      | Monowills Link - Rail Maintenance Barrier                                                  |