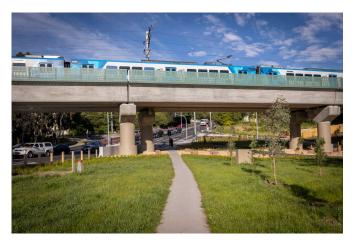

## Lilydale Station Case Study

| Requirement                                                           | Webforge Locker Products Supplied                                                          |
|-----------------------------------------------------------------------|--------------------------------------------------------------------------------------------|
| Internal Edge - AS/NZ 5100 Pedestrian Barrier                         | AS5100 Barrier Solution                                                                    |
| Eternal Face - Elevate Underpass Aesthetic and prevent falling debris | Perforated Powder Coated Aluminium screens supported by bespoke Steel Balustrade Framework |
| Trackside - AS/NZS 1657-2018 Maintenance Barrier                      | Monowills Link - Rail Maintenance Barrier                                                  |