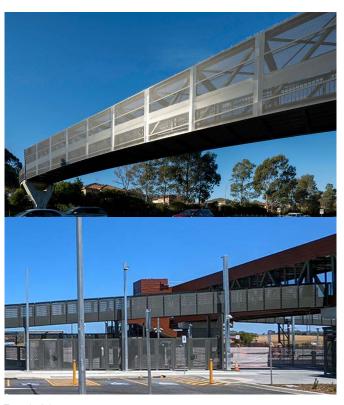

## Lilydale Station Case Study

| Requirement                                                           | Webforge Locker Products Supplied                                                          |
|-----------------------------------------------------------------------|--------------------------------------------------------------------------------------------|
| Internal Edge - AS/NZ 5100 Pedestrian Barrier                         | AS5100 Barrier Solution                                                                    |
| Eternal Face - Elevate Underpass Aesthetic and prevent falling debris | Perforated Powder Coated Aluminium screens supported by bespoke Steel Balustrade Framework |
| Trackside - AS/NZS 1657-2018 Maintenance Barrier                      | Monowills Link - Rail Maintenance Barrier                                                  |