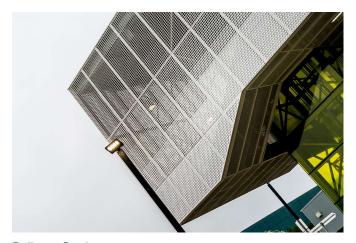

#### **Architectural Screens**

- Perforated Metal
- Expanded Metal
- Woven Wire
- Welded Wire
- Laser Panels

## Anti-Throw and Anti-Climb Screens

- Anti-Throw Facades
- Anti-Climb incorporated into barrier systems for walkways/ ramps / footbridges