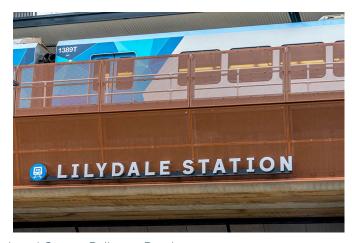

## Lilydale Station Case Study

| Requirement                                                           | Webforge Locker Products Supplied                                                          |
|-----------------------------------------------------------------------|--------------------------------------------------------------------------------------------|
| Internal Edge - AS/NZ 5100 Pedestrian Barrier                         | AS5100 Barrier Solution                                                                    |
| Eternal Face - Elevate Underpass Aesthetic and prevent falling debris | Perforated Powder Coated Aluminium screens supported by bespoke Steel Balustrade Framework |
| Trackside - AS/NZS 1657-2018 Maintenance Barrier                      | Monowills Link - Rail Maintenance Barrier                                                  |