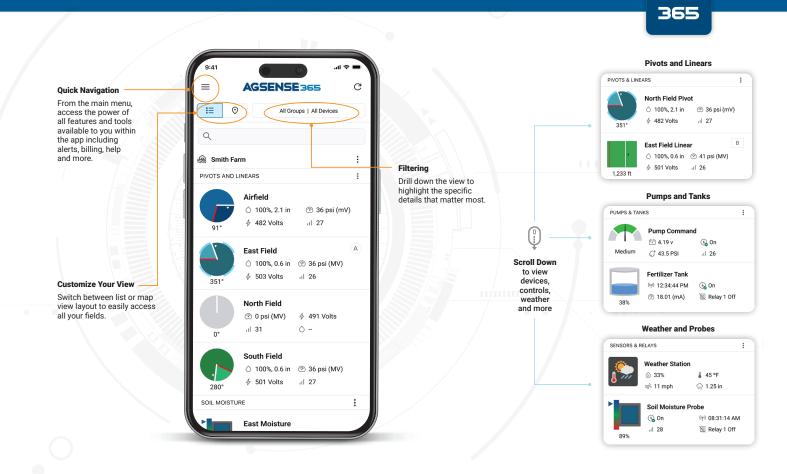

## The Most Intuitive and Easy-To-Use App for Remote Irrigation Management

AgSense 365 gives you all the information you need right up front. It's the ultimate command center to experience full access to the Valley technology you depend on daily. Within AgSense 365, you will find easy-to-navigate features to stay connected to your fields – anytime, anywhere.

### Monitor & Control

Stay connected to your fields 24/7 with tools that control everything from pivots to pumps and more:

- Precisely control irrigation application rates throughout the field
- Optimize pump water delivery remotely
- Track soil moisture levels and weather conditions
- Monitor flow and tank levels
- Visualize data on historical water application by angle
- Analyze water usage and generate customized reports to improve decision-making