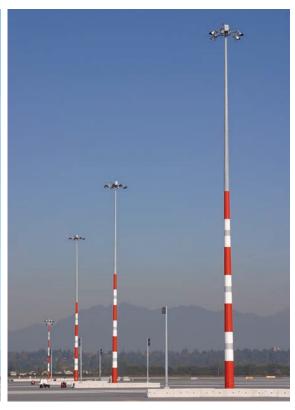

Our single tube, high mast structures can reach heights of up to 250 feet and are adaptable to lowering devices or fixed mount arrangements. To meet your aesthetic needs, our high masts poles are available in a variety of configurations and finishes, such as painted, galvanized, or paint over galvanizing.

# IN-HOUSE ENGINEERING EXPERTISE

Engineers, architects, contractors and city planners rely on Valmont for unparalleled safety and superior manufacturing for high mast lighting poles.

Innovations in round and multi-sided shafts, such as a low-drag, internally wired fixture platform, make Valmont a top choice for customers needing high-mast lighting towers. Our engineers consider lighting load, tower weight, variable wind speeds, local soil conditions and a host of other relevant variables which less experienced suppliers may overlook.