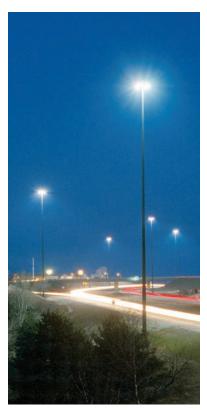

# HIGH MAST LIGHTING SOLUTIONS

For roadways, ports and other industrial areas that require high mounting height structures, Valmont's tapered steel high mast poles are the superior solution.

High-mast lighting installations are often located where today's most busy expressways merge or intersect. Valmont's tapered steel high-mast poles also support other large-area lighting applications, such as those found at airports, shipping terminals and other heavy-industry zones. In all these applications, safety is paramount and technical design expertise is essential.

Our single tube, high mast structures can reach heights of up to 250 feet and are adaptable to lowering devices or fixed mount arrangements. To meet your aesthetic needs, our high masts poles are available in a variety of configurations and finishes, such as painted, galvanized, or paint over galvanizing.