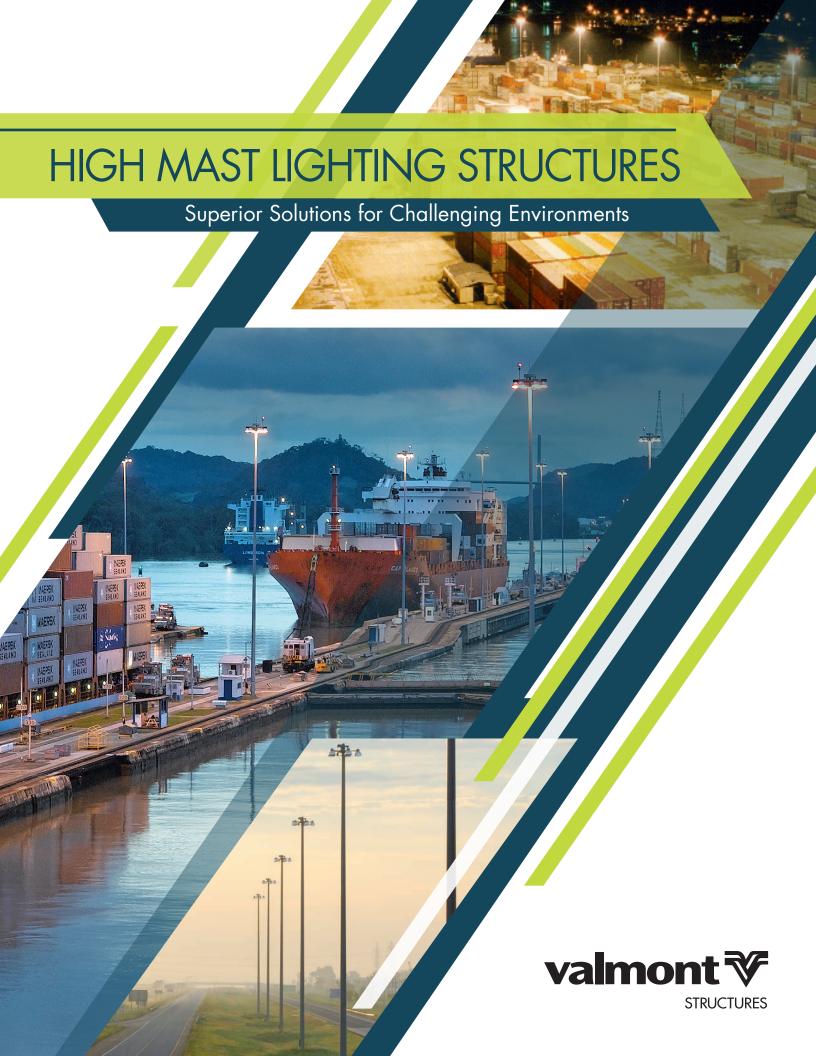

# HIGH MAST LIGHTING SOLUTIONS

For roadways, ports and other industrial areas that require high mounting height structures, Valmont's tapered steel high mast poles are the superior solution.

High-mast lighting installations are often located where today's most busy expressways merge or intersect. Valmont's tapered steel high-mast poles also support other large-area lighting applications, such as those found at airports, shipping terminals and other heavy-industry zones. In all these applications, safety is paramount and technical design expertise is essential.

Our single tube, high mast structures can reach heights of up to 250 feet and are adaptable to lowering devices or fixed mount arrangements. To meet your aesthetic needs, our high masts poles are available in a variety of configurations and finishes, such as painted, galvanized, or paint over galvanizing.