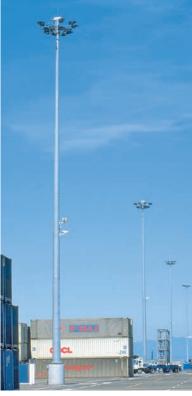

# HIGH MAST LIGHTING SOLUTIONS

For roadways, ports and other industrial areas that require high mounting height structures, Valmont's tapered steel high mast poles are the superior solution.

High-mast lighting installations are often located where today's most busy expressways merge or intersect. Valmont's tapered steel high-mast poles also support other large-area lighting applications, such as those found at airports, shipping terminals and other heavy-industry zones. In all these applications, safety is paramount and technical design expertise is essential.

Our single tube, high mast structures can reach heights of up to 250 feet and are adaptable to lowering devices or fixed mount arrangements. To meet your aesthetic needs, our high masts poles are available in a variety of configurations and finishes, such as painted, galvanized, or paint over galvanizing.