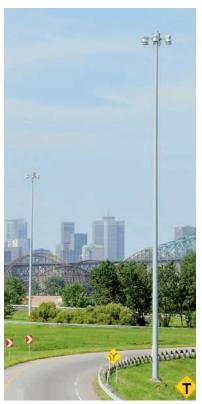

# HIGH MAST LIGHTING SOLUTIONS

For roadways, ports and other industrial areas that require high mounting height structures, Valmont's tapered steel high mast poles are the superior solution.

High-mast lighting installations are often located where today's most busy expressways merge or intersect. Valmont's tapered steel high-mast poles also support other large-area lighting applications, such as those found at airports, shipping terminals and other heavy-industry zones. In all these applications, safety is paramount and technical design expertise is essential.

Our single tube, high mast structures can reach heights of up to 250 feet and are adaptable to lowering devices or fixed mount arrangements. To meet your aesthetic needs, our high masts poles are available in a variety of configurations and finishes, such as painted, galvanized, or paint over galvanizing.