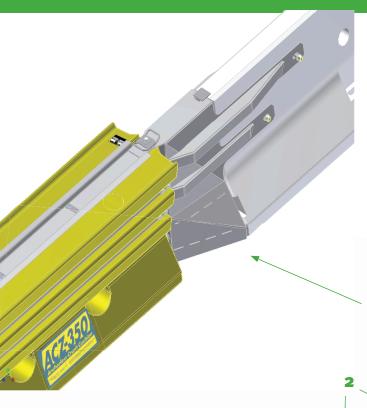

| SPECIFICATIONS | TL-3   |
|----------------|--------|
| Length         | 9.6 m  |
| Width          | 0.6m   |
| Height         | 0.8m   |
| Weight (empty) | 613kg  |
| Weight (full)  | 2797kg |

1) STEEL TRANSITION TO MULTIPLE CONCRETE OR STEEL BARRIERS
2) WATER-FILLED, STEEL RE-INFORCED, PLASTIC SEGMENTS
3) WATER-FILLED PLASTIC
4) INTEINTEGRGRAATED STED STTEEL NOSEEEL NOSE