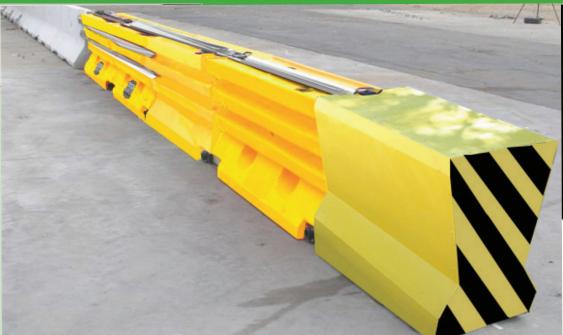

### **OVERVIEW**

The ACZ-350 System combines ease of use and NCHRP 350, gating, non-redirective TL-2 and TL-3 crash cushion performance for work zone protection. This partially reuseable crash cushion can be easily transported, and installed with No Roadway Anchors.

#### **SUPERIOR IMPACT PERFORMANCE**

The unique design of the ACZ-350 systems protects errant drivers from impacting concrete barrier ends, and also contains the errant vehicle from vaulting into the workzone.

#### **FEATURES AND BENEFITS**

- ➔ No Vaulting
- → Safely contains errant vehicle
- → Accommodates impacts up to 2,000 kg, traveling at speeds up to 100 km/h
- ➔ Simple and Fast Installation
- Protects Permanent or Temporary, Steel or Concrete Barrier
- ➔ Ideal for Work Zones
- → No Foundation or Anchoring

| SPECIFICATIONS | TL-3   |
|----------------|--------|
| Length         | 9.6 m  |
| Width          | 0.6m   |
| Height         | 0.8m   |
| Weight (empty) | 613kg  |
| Weight (full)  | 2797kg |

1) STEEL TRANSITION TO MULTIPLE CONCRETE OR STEEL BARRIERS
2) WATER-FILLED, STEEL RE-INFORCED, PLASTIC SEGMENTS
3) WATER-FILLED PLASTIC
4) INTEINTEGRGRAATED STED STTEEL NOSEEEL NOSE