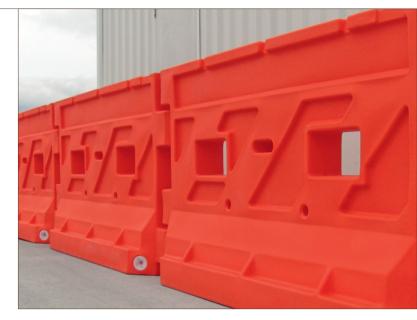

## PRODUCT IDENTIFICATION & FEATURES

- 2.0m Unit Secure Connection
- Up to 90°Curve Stackable
- Movable
  Weight 18kg
- Height 1.0m Base Width 280mm

Contact your nearest ArmorCade distributer today so you too can enjoy the many benefits of this new innovative delineator to manage your pedestrian, cyclist and vehicle control requirements.