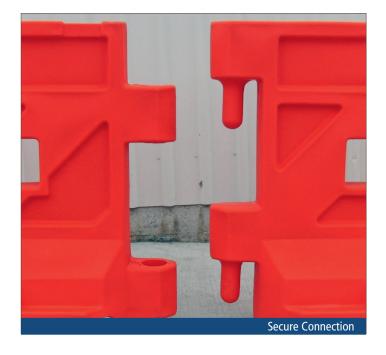

## PRODUCT IDENTIFICATION & FEATURES

- 2.0m Unit Secure Connection
- Up to 90°Curve Stackable
- Movable
  Weight 18kg
- Height 1.0m Base Width 280mm

Contact your nearest ArmorCade distributer today so you too can enjoy the many benefits of this new innovative delineator to manage your pedestrian, cyclist and vehicle control requirements.