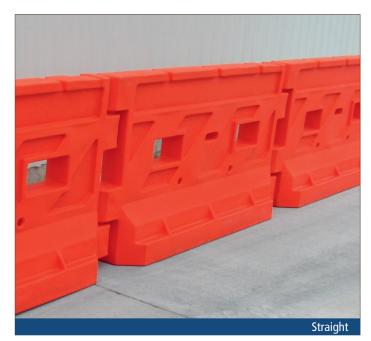

## ARMORCADE DELINEATOR

ArmorCade is made up of 2.0m long plastic units (MDPE) that join together using integral interlocking lugs to form a continuous delineator.

Through innovative design, ArmorCade can be installed straight or with acute radius curves, up to 90 degrees if required.

## PRODUCT IDENTIFICATION & FEATURES

- 2.0m Unit Secure Connection
- Up to 90°Curve Stackable
- Movable
  Weight 18kg
- Height 1.0m Base Width 280mm

Contact your nearest ArmorCade distributer today so you too can enjoy the many benefits of this new innovative delineator to manage your pedestrian, cyclist and vehicle control requirements.