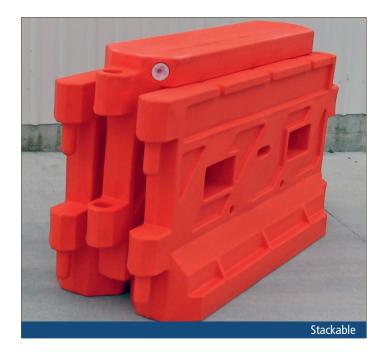

## PRODUCT IDENTIFICATION & FEATURES

- 2.0m Unit Secure Connection
- Up to 90°Curve Stackable
- Movable
  Weight 18kg
- Height 1.0m Base Width 280mm

Contact your nearest ArmorCade distributer today so you too can enjoy the many benefits of this new innovative delineator to manage your pedestrian, cyclist and vehicle control requirements.