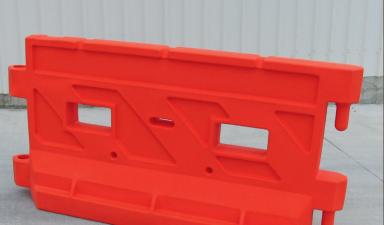

## ARMORCADE DELINEATOR

ArmorCade is made up of 2.0m long plastic units (MDPE) that join together using integral interlocking lugs to form a continuous delineator.

Through innovative design, ArmorCade can be installed straight or with acute radius curves, up to 90 degrees if required.

## PRODUCT IDENTIFICATION & FEATURES

- 2.0m Unit Secure Connection
- Up to 90°Curve Stackable
- Movable
  Weight 18kg
- Height 1.0m Base Width 280mm

Contact your nearest ArmorCade distributer today so you too can enjoy the many benefits of this new innovative delineator to manage your pedestrian, cyclist and vehicle control requirements.