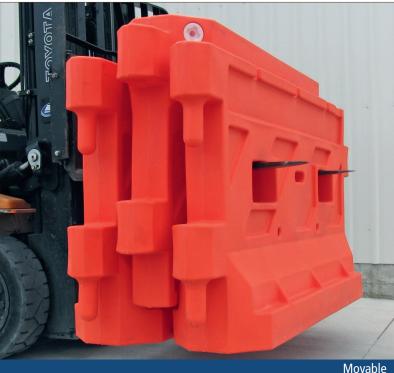

## PRODUCT IDENTIFICATION & FEATURES

- 2.0m Unit Secure Connection
- Up to 90°Curve Stackable
- Movable
  Weight 18kg
- Height 1.0m Base Width 280mm

Contact your nearest ArmorCade distributer today so you too can enjoy the many benefits of this new innovative delineator to manage your pedestrian, cyclist and vehicle control requirements.