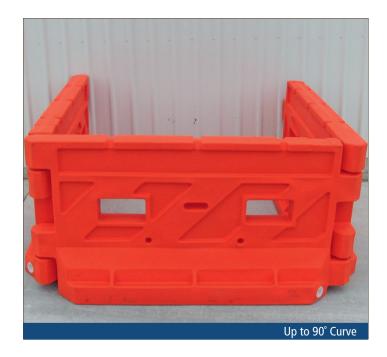

## ARMORCADE DELINEATOR

ArmorCade is made up of 2.0m long plastic units (MDPE) that join together using integral interlocking lugs to form a continuous delineator.

Through innovative design, ArmorCade can be installed straight or with acute radius curves, up to 90 degrees if required.

## PRODUCT IDENTIFICATION & FEATURES

- 2.0m Unit Secure Connection
- Up to 90°Curve Stackable
- Movable
  Weight 18kg
- Height 1.0m Base Width 280mm

Contact your nearest ArmorCade distributer today so you too can enjoy the many benefits of this new innovative delineator to manage your pedestrian, cyclist and vehicle control requirements.